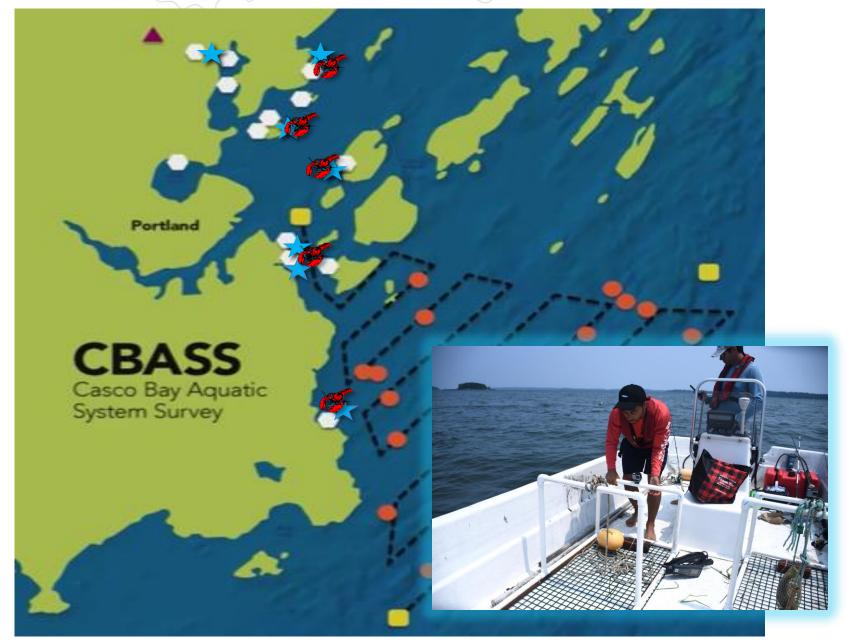

### CBASS (river monitoring/seining)

<u>Habitat Responses</u>: Are habitat changes affecting fisheries and harvests? <u>Food Web</u>: What are the major components of the Casco Bay food web? <u>Food Web</u>: Are changes in climate affecting the Casco Bay food web?