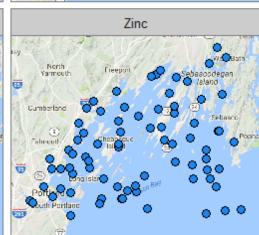

### **RESULTS: 2010-2011 DATA EXAMPLE METALS**

SEPTEMBER 14, 2016

between regions

Above ERM

Between ERM and ERL

Below ERL

Not Detected