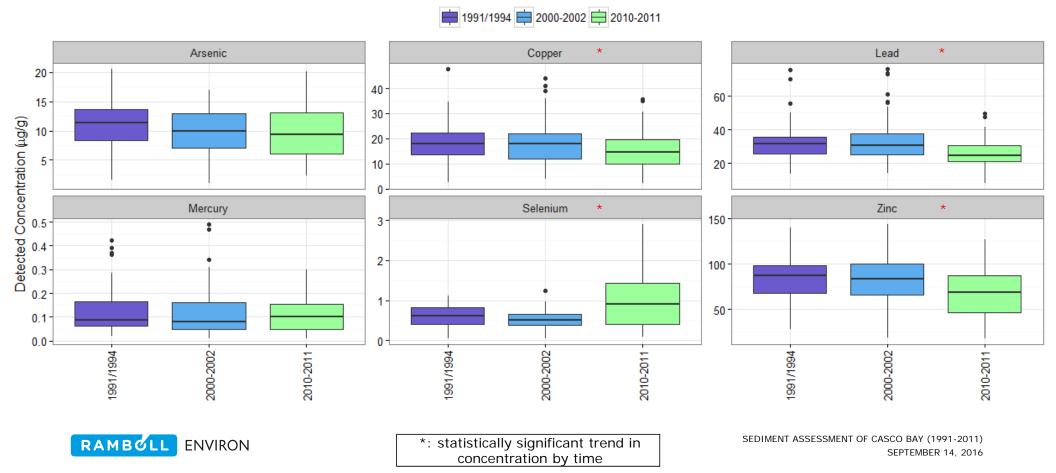

late sums
- Calculate summary statistics (baywide and by region)
  - · Focusing on detects
- Plot data (box and whiskers and maps)
- Exploratory analysis (identify data issues)
- Comparison to screening values
- Statistical analysis (by region and time)
- Geospatial analysis to illustrate notable trends
- Comparison to rest of Gulf of Maine





## RESULTS: 2010-2011 DATA BOX PLOTS





# RESULTS: 2010-2011 DATA SEDIMENT GRAIN SIZE





### **RESULTS: 2010-2011 DATA EXAMPLE METALS**



SEPTEMBER 14, 2016



between regions



















Above ERM

Between ERM and ERL

Below ERL

Not Detected

# RESULTS: 2010-2011 DATA PAHS







RAMBOLL ENVIRON

\*: statistically significant differences between regions

### **RESULTS: 1991-2011 CASCO BAY**





# RESULTS: 1991-2011 CASCO BAY METALS



## **LEAD IN CASCO BAY, 1991-2011**



## **LEAD IN CASCO BAY, 1991-2011**