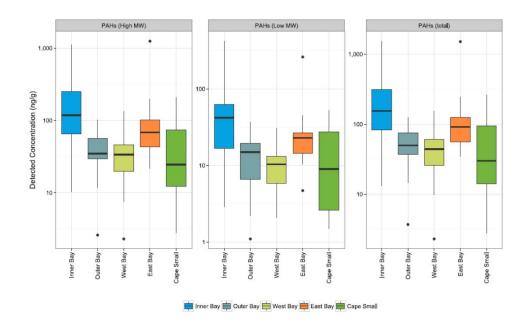

## RESULTS: 2010-2011 DATA BOX PLOTS

# RESULTS: 2010-2011 DATA PAHS

RAMBOLL ENVIRON

\*: statistically significant differences between regions