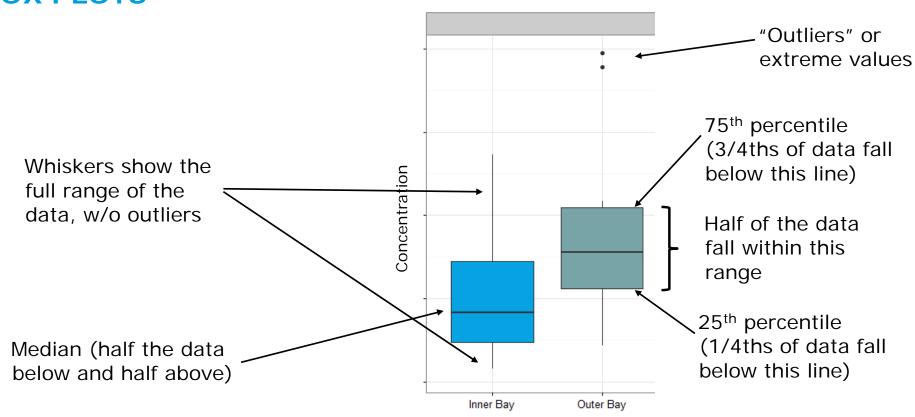

centration above which effects are frequently observed



- Integrate data, calculate sums
- Calculate summary statistics (baywide and by region)
  - · Focusing on detects
- Plot data (box and whiskers and maps)
- Exploratory analysis (identify data issues)
- Comparison to screening values
- Statistical analysis (by region and time)
- Geospatial analysis to illustrate notable trends





- Integrate data, calculate sums
- Calculate summary statistics (baywide and by region)
  - · Focusing on detects
- Plot data (box and whiskers and maps)
- Exploratory analysis (identify data issues)
- Comparison to screening values
- Statistical analysis (by region and time)
- Geospatial analysis to illustrate notable trends
- Comparison to rest of Gulf of Maine





## RESULTS: 2010-2011 DATA BOX PLOTS





# RESULTS: 2010-2011 DATA SEDIMENT GRAIN SIZE





### **RESULTS: 2010-2011 DATA EXAMPLE METALS**



SEPTEMBER 14, 2016



between regions



















Above ERM

Between ERM and ERL

Below ERL

Not Detected

# RESULTS: 2010-2011 DATA PAHS







RAMBOLL ENVIRON

\*: statistically significant differences between regions

### **RESULTS: 1991-2011 CASCO BAY**





# RESULTS: 1991-2011 CASCO BAY METALS



## **LEAD IN CASCO BAY, 1991-2011**



## **LEAD IN CASCO BAY, 1991-2011**