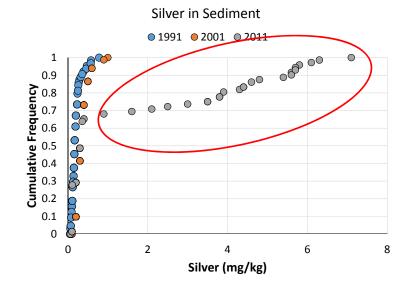

- Integrate data, calculate sums
- Calculate summary statistics (baywide and by region)
  - Focusing on detects
- Plot data (box and whiskers and maps)







- Integrate data, calculate sums
- Calculate summary statistics (baywide and by region)
  - Focusing on detects
- Plot data (box and whiskers and maps)
- Exploratory analysis (identify data issues)





- Integrate data, calculate sums
- Calculate summary statistics (baywide and by region)
  - Focusing on detects
- Plot data (box and whiskers and maps)
- Exploratory analysis (identify data issues)
- Comparison to screening values



Adverse effects in <u>aquatic organisms</u> (invertebrates and fish)

**Effects Range Low (ERL)**: Concentration at which effects rarely observed

**Effects Range Median (ERM)**: Concentration above which effects are frequently observed



- Integrate data, calculate sums
- Calculate summary statistics (baywide and by region)
  - · Focusing on detects
- Plot data (box and whiskers and maps)
- Exploratory analysis (identify data issues)
- Comparison to screening values
- Statistical analysis (by region and time)
- Geospatial analysis to illustrate notable t