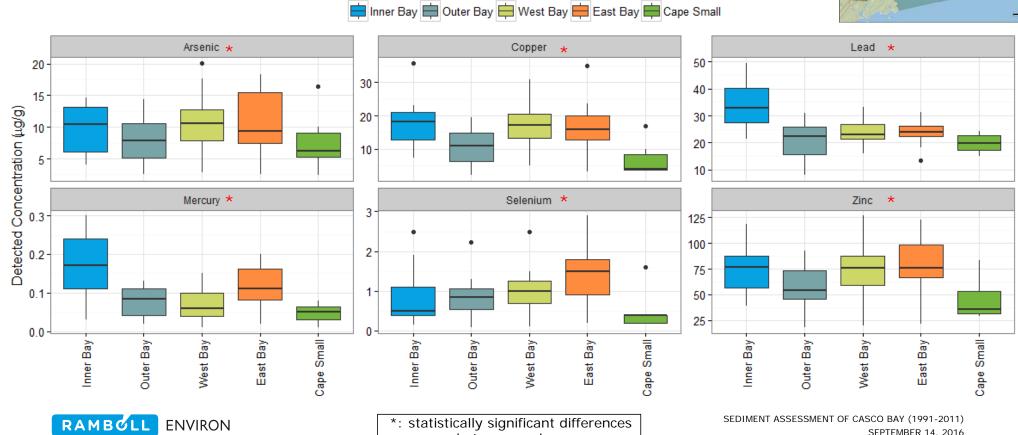

## RESULTS: 2010-2011 DATA BOX PLOTS

### **RESULTS: 2010-2011 DATA EXAMPLE METALS**

SEPTEMBER 14, 2016

between regions

Above ERM

Between ERM and ERL

Below ERL

Not Detected