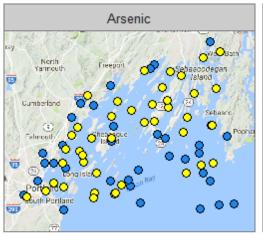

### **RESULTS: 2010-2011 DATA EXAMPLE METALS**

SEPTEMBER 14, 2016

between regions

Above ERM

Between ERM and ERL

Below ERL

Not Detected