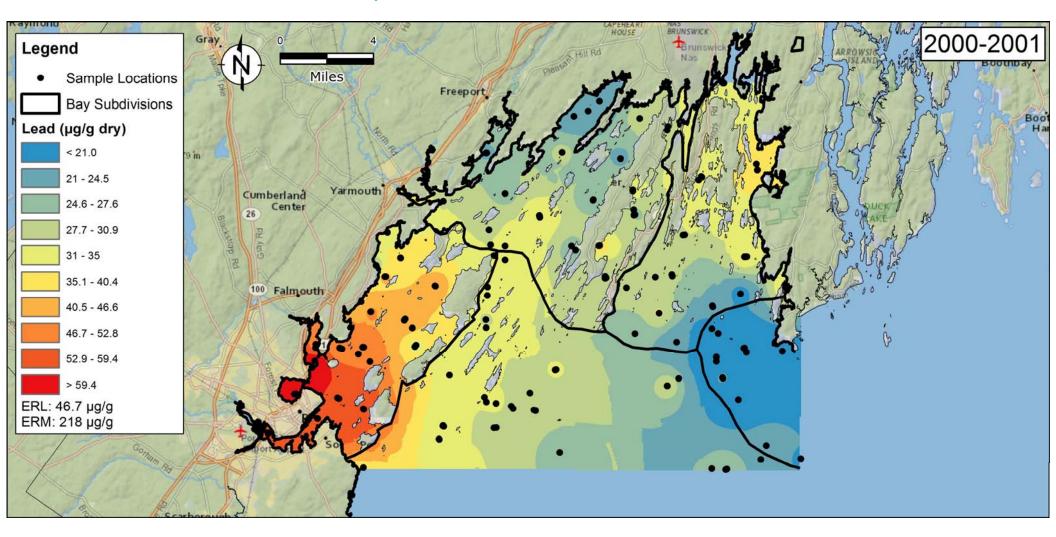

g on detects
- Plot data (box and whiskers and maps)
- Exploratory analysis (identify data issues)
- Comparison to screening values
- Statistical analysis (by region and time)
- Geospatial analysis to illustrate notable trends
- Comparison to rest of Gulf of Maine





## RESULTS: 2010-2011 DATA BOX PLOTS





# RESULTS: 2010-2011 DATA SEDIMENT GRAIN SIZE





### **RESULTS: 2010-2011 DATA EXAMPLE METALS**



SEPTEMBER 14, 2016



between regions



















Above ERM

Between ERM and ERL

Below ERL

Not Detected

# RESULTS: 2010-2011 DATA PAHS







RAMBOLL ENVIRON

\*: statistically significant differences between regions

### **RESULTS: 1991-2011 CASCO BAY**





# RESULTS: 1991-2011 CASCO BAY METALS



## **LEAD IN CASCO BAY, 1991-2011**



## **LEAD IN CASCO BAY, 1991-2011**