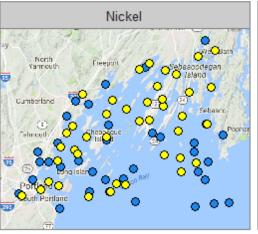

### **RESULTS: 2010-2011 DATA EXAMPLE METALS**

SEPTEMBER 14, 2016

between regions

Above ERM

Between ERM and ERL

Below ERL

Not Detected