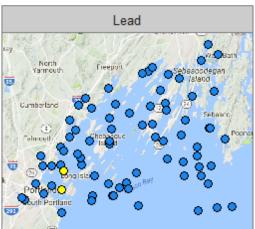

### **RESULTS: 2010-2011 DATA EXAMPLE METALS**

SEPTEMBER 14, 2016

between regions

Above ERM

Between ERM and ERL

Below ERL

Not Detected