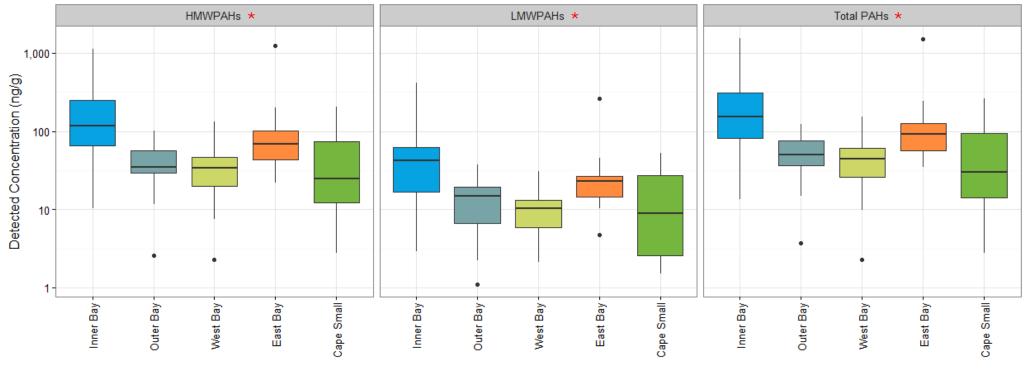

# RESULTS: 2010-2011 DATA PAHS

RAMBOLL ENVIRON

\*: statistically significant differences between regions