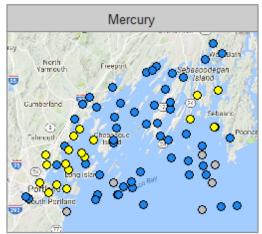

### **RESULTS: 2010-2011 DATA EXAMPLE METALS**

SEPTEMBER 14, 2016

between regions

Above ERM

Between ERM and ERL

Below ERL

Not Detected