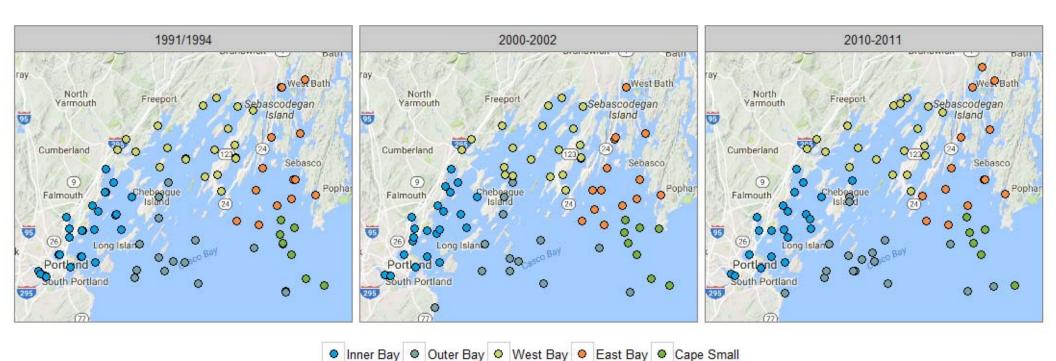

notable trends





- Integrate data, calculate sums
- Calculate summary statistics (baywide and by region)
  - · Focusing on detects
- Plot data (box and whiskers and maps)
- Exploratory analysis (identify data issues)
- Comparison to screening values
- Statistical analysis (by region and time)
- Geospatial analysis to illustrate notable trends
- Comparison to rest of Gulf of Maine





## RESULTS: 2010-2011 DATA BOX PLOTS





# RESULTS: 2010-2011 DATA SEDIMENT GRAIN SIZE





### **RESULTS: 2010-2011 DATA EXAMPLE METALS**



SEPTEMBER 14, 2016



between regions



















Above ERM

Between ERM and ERL

Below ERL

Not Detected

# RESULTS: 2010-2011 DATA PAHS







RAMBOLL ENVIRON

\*: statistically significant differences between regions

### **RESULTS: 1991-2011 CASCO BAY**





# RESULTS: 1991-2011 CASCO BAY METALS



## **LEAD IN CASCO BAY, 1991-2011**



## **LEAD IN CASCO BAY, 1991-2011**