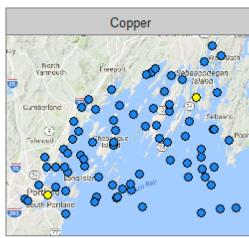

### **RESULTS: 2010-2011 DATA EXAMPLE METALS**

SEPTEMBER 14, 2016

between regions

Above ERM

Between ERM and ERL

Below ERL

Not Detected