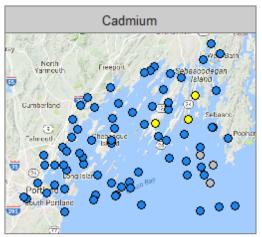

### **RESULTS: 2010-2011 DATA EXAMPLE METALS**

SEPTEMBER 14, 2016

between regions

Above ERM

Between ERM and ERL

Below ERL

Not Detected