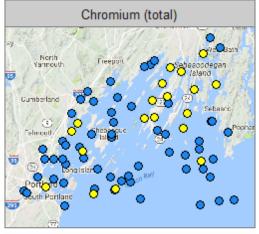

### **RESULTS: 2010-2011 DATA EXAMPLE METALS**

SEPTEMBER 14, 2016

between regions

Above ERM

Between ERM and ERL

Below ERL

Not Detected