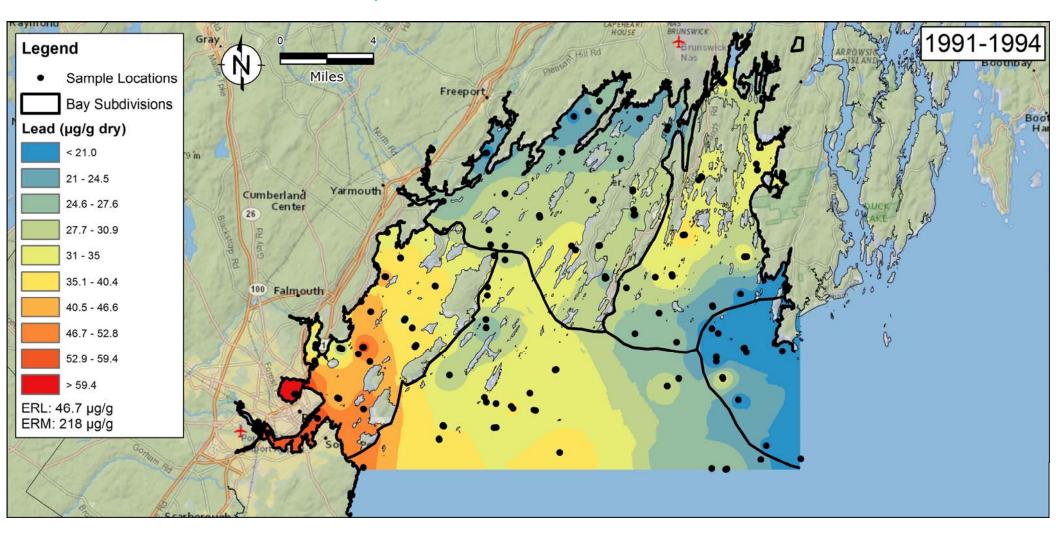

s (baywide and by region)
  - · Focusing on detects
- Plot data (box and whiskers and maps)
- Exploratory analysis (identify data issues)
- Comparison to screening values
- Statistical analysis (by region and time)
- Geospatial analysis to illustrate notable trends
- Comparison to rest of Gulf of Maine





## RESULTS: 2010-2011 DATA BOX PLOTS





# RESULTS: 2010-2011 DATA SEDIMENT GRAIN SIZE





### **RESULTS: 2010-2011 DATA EXAMPLE METALS**



SEPTEMBER 14, 2016



between regions



















Above ERM

Between ERM and ERL

Below ERL

Not Detected

# RESULTS: 2010-2011 DATA PAHS







RAMBOLL ENVIRON

\*: statistically significant differences between regions

### **RESULTS: 1991-2011 CASCO BAY**





# RESULTS: 1991-2011 CASCO BAY METALS



## **LEAD IN CASCO BAY, 1991-2011**



## **LEAD IN CASCO BAY, 1991-2011**