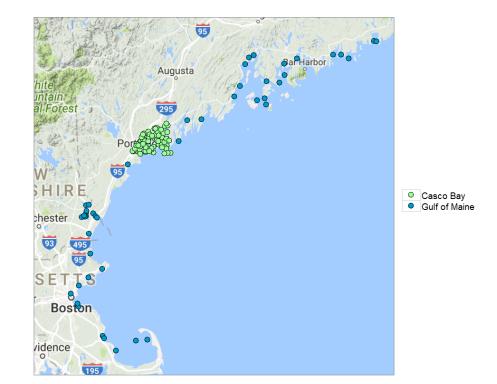

erved

**Effects Range Median (ERM)**: Concentration above which effects are frequently observed



- Integrate data, calculate sums
- Calculate summary statistics (baywide and by region)
  - · Focusing on detects
- Plot data (box and whiskers and maps)
- Exploratory analysis (identify data issues)
- Comparison to screening values
- Statistical analysis (by region and time)
- Geospatial analysis to illustrate notable trends





- Integrate data, calculate sums
- Calculate summary statistics (baywide and by region)
  - · Focusing on detects
- Plot data (box and whiskers and maps)
- Exploratory analysis (identify data issues)
- Comparison to screening values
- Statistical analysis (by region and time)
- Geospatial analysis to illustrate notable trends
- Comparison to rest of Gulf of Maine





## RESULTS: 2010-2011 DATA BOX PLOTS





# RESULTS: 2010-2011 DATA SEDIMENT GRAIN SIZE





### **RESULTS: 2010-2011 DATA EXAMPLE METALS**



SEPTEMBER 14, 2016



between regions



















Above ERM

Between ERM and ERL

Below ERL

Not Detected

# RESULTS: 2010-2011 DATA PAHS







RAMBOLL ENVIRON

\*: statistically significant differences between regions

### **RESULTS: 1991-2011 CASCO BAY**





# RESULTS: 1991-2011 CASCO BAY METALS



## **LEAD IN CASCO BAY, 1991-2011**



## **LEAD IN CASCO BAY, 1991-2011**