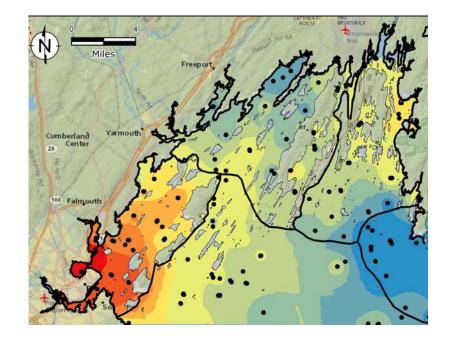

### **RESULTS: 2010-2011 DATA EXAMPLE METALS**

SEPTEMBER 14, 2016

between regions

Above ERM

Between ERM and ERL

Below ERL

Not Detected