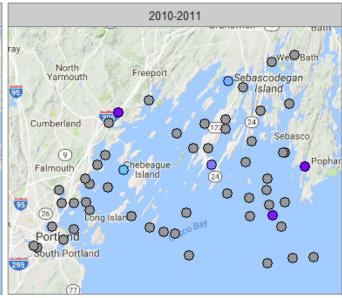

## RESULTS: 1991-2011 CASCO BAY DIOXINS AND FURANS











# **RESULTS: 1991-2011 CASCO BAY BUTYLTINS**











## RESULTS: 1991-2011 CASCO BAY PCBS











## **RESULTS: 1991-2011 CASCO BAY TOTAL PESTICIDES**











### **RESULTS: 2010 GULF OF MAINE**





### **RESULTS: 2010 GULF OF MAINE**







## RESULTS: 2010 GULF OF MAINE







\*: statistically significant difference in concentrations by area

# **RESULTS: 2000 - 2010 GULF OF MAINE PAHS**







### **RESULTS: 2000 - 2010 GULF OF MAINE**











### **SUMMARY**

| Chemical Group     | Casco Bay<br>2010-2011           | Casco Bay<br>1991-2011           | Gulf of Maine<br>(GoM) |
|--------------------|----------------------------------|----------------------------------|------------------------|
| Metals             | Below screening values*          | Declining/stable, selenium?      | Consistent with GoM    |
| PAHs