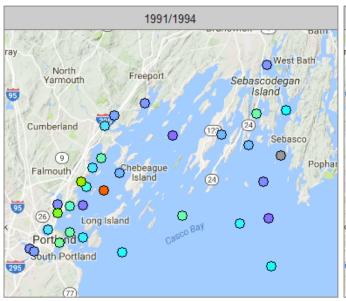

## RESULTS: 1991-2011 CASCO BAY DIOXINS AND FURANS











# **RESULTS: 1991-2011 CASCO BAY BUTYLTINS**











## RESULTS: 1991-2011 CASCO BAY PCBS











## **RESULTS: 1991-2011 CASCO BAY TOTAL PESTICIDES**











### **RESULTS: 2010 GULF OF MAINE**





### **RESULTS: 2010 GULF OF MAINE**







## RESULTS: 2010 GULF OF MAINE







\*: statistically significant difference in concentrations by area

# **RESULTS: 2000 - 2010 GULF OF MAINE PAHS**







### **RESULTS: 2000 - 2010 GULF OF MAINE**











### **SUMMARY**

| Chemical Group     | Casco Bay<br>2010-2011           | Casco Bay<br>1991-2011           | Gulf of Maine<br>(GoM) |
|--------------------|----------------------------------|----------------------------------|------------------------|
| Metals             | Below screening values*          | Declining/stable, selenium?      | Consistent with GoM    |
| PAHs