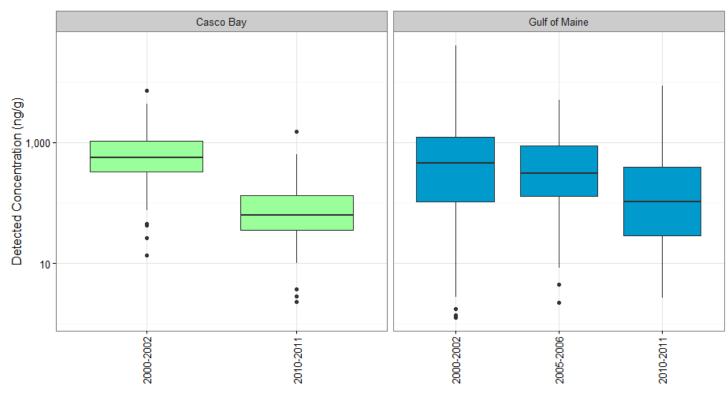

## RESULTS: 1991-2011 CASCO BAY DIOXINS AND FURANS











# **RESULTS: 1991-2011 CASCO BAY BUTYLTINS**











## RESULTS: 1991-2011 CASCO BAY PCBS











## **RESULTS: 1991-2011 CASCO BAY TOTAL PESTICIDES**











### **RESULTS: 2010 GULF OF MAINE**





### **RESULTS: 2010 GULF OF MAINE**







## RESULTS: 2010 GULF OF MAINE







\*: statistically significant difference in concentrations by area

# **RESULTS: 2000 - 2010 GULF OF MAINE PAHS**







### **RESULTS: 2000 - 2010 GULF OF MAINE**











### **SUMMARY**

| Chemical Group     | Casco Bay<br>2010-2011           | Casco Bay<br>1991-2011           | Gulf of Maine<br>(GoM) |
|--------------------|----------------------------------|----------------------------------|------------------------|
| Metals             | Below screening values*          | Declining/stable, selenium?      | Consistent with GoM    |
| PAHs               | Below screening values           | Decline since<br>2000-2002       | Lower than GoM         |
| Dioxins and Furans | Concentrations are low           | Decline since<br>2000-2002       | NA                     |
| Butyltins          | Concentrations low, not detected | Decline over all sampling events | NA                     |
| PCBs