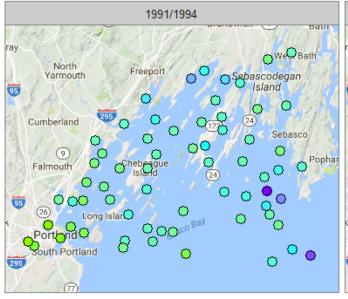

## RESULTS: 1991-2011 CASCO BAY DIOXINS AND FURANS











# **RESULTS: 1991-2011 CASCO BAY BUTYLTINS**











## RESULTS: 1991-2011 CASCO BAY PCBS











## **RESULTS: 1991-2011 CASCO BAY TOTAL PESTICIDES**











### **RESULTS: 2010 GULF OF MAINE**





### **RESULTS: 2010 GULF OF MAINE**







## RESULTS: 2010 GULF OF MAINE







\*: statistically significant difference in concentrations by area

# **RESULTS: 2000 - 2010 GULF OF MAINE PAHS**







### **RESULTS: 2000 - 2010 GULF OF MAINE**











### **SUMMARY**

| Chemical Group     | Casco Bay<br>2010-2011           | Casco Bay<br>1991-2011           | Gulf of Maine<br>(GoM) |
|--------------------|----------------------------------|----------------------------------|------------------------|
| Metals             | Below screening values*          | Declining/stable, selenium?      | Consistent with GoM    |
| PAHs               | Below screening values           | Decline since<br>2000-2002       | Lower than GoM         |
| Di