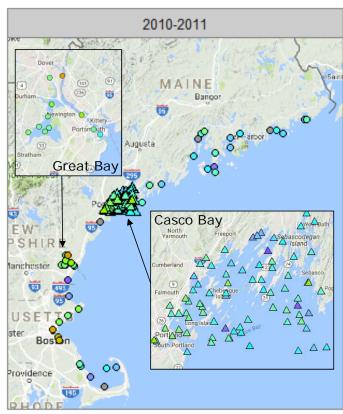

## RESULTS: 2010 GULF OF MAINE

\*: statistically significant difference in concentrations by area