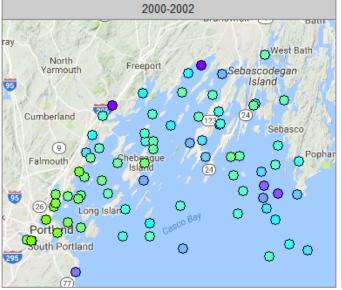

## RESULTS: 1991-2011 CASCO BAY DIOXINS AND FURANS











# **RESULTS: 1991-2011 CASCO BAY BUTYLTINS**











## RESULTS: 1991-2011 CASCO BAY PCBS











## **RESULTS: 1991-2011 CASCO BAY TOTAL PESTICIDES**











### **RESULTS: 2010 GULF OF MAINE**





### **RESULTS: 2010 GULF OF MAINE**







## RESULTS: 2010 GULF OF MAINE







\*: statistically significant difference in concentrations by area

# **RESULTS: 2000 - 2010 GULF OF MAINE PAHS**







### **RESULTS: 2000 - 2010 GULF OF MAINE**











### **SUMMARY**

| Chemical Group     | Casco Bay<br>2010-2011           | Casco Bay<br>1991-2011           | Gulf of Maine<br>(GoM) |
|--------------------|----------------------------------|----------------------------------|------------------------|
| Metals             | Below screening values*          | Declining/stable, selenium?      | Consistent with GoM    |
| PAHs               | Below screening values           | De