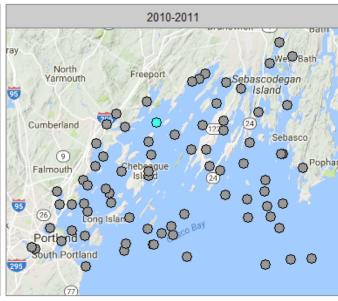

## RESULTS: 1991-2011 CASCO BAY DIOXINS AND FURANS











# **RESULTS: 1991-2011 CASCO BAY BUTYLTINS**











## RESULTS: 1991-2011 CASCO BAY PCBS











## **RESULTS: 1991-2011 CASCO BAY TOTAL PESTICIDES**











### **RESULTS: 2010 GULF OF MAINE**





### **RESULTS: 2010 GULF OF MAINE**







## RESULTS: 2010 GULF OF MAINE







\*: statistically significant difference in concentrations by area

# **RESULTS: 2000 - 2010 GULF OF MAINE PAHS**







### **RESULTS: 2000 - 2010 GULF OF MAINE**











### **SUMMARY**

| Chemical Group     | Casco Bay<br>2010-2011           | Casco Bay<br>1991-2011           | Gulf of Maine<br>(GoM) |
|--------------------|----------------------------------|----------------------------------|------------------------|
| Metals             | Below screening values*          | Declining/stable, selenium?      | Consistent with GoM    |
| PAHs               | Below screening values           | Decline since<br>2000-2002       | Lower than GoM         |
| Dioxin