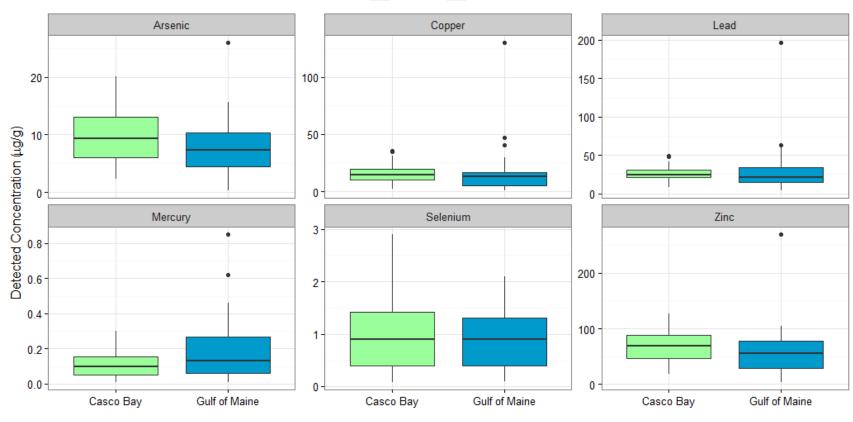

## RESULTS: 2010 GULF OF MAINE

\*: statistically significant difference in concentrations by area