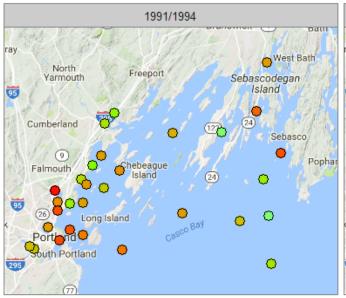

## RESULTS: 1991-2011 CASCO BAY DIOXINS AND FURANS











# **RESULTS: 1991-2011 CASCO BAY BUTYLTINS**











## RESULTS: 1991-2011 CASCO BAY PCBS











## **RESULTS: 1991-2011 CASCO BAY TOTAL PESTICIDES**











### **RESULTS: 2010 GULF OF MAINE**





### **RESULTS: 2010 GULF OF MAINE**







## RESULTS: 2010 GULF OF MAINE







\*: statistically significant difference in concentrations by area

# **RESULTS: 2000 - 2010 GULF OF MAINE PAHS**







### **RESULTS: 2000 - 2010 GULF OF MAINE**











### **SUMMARY**

| Chemical Group     | Casco Bay<br>2010-2011           | Casco Bay<br>1991-2011           | Gulf of Maine<br>(GoM) |
|--------------------|----------------------------------|----------------------------------|------------------------|
| Metals             | Below screening values*          | Declining/stab