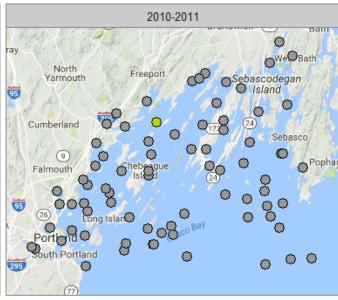

## RESULTS: 1991-2011 CASCO BAY DIOXINS AND FURANS











# **RESULTS: 1991-2011 CASCO BAY BUTYLTINS**











## RESULTS: 1991-2011 CASCO BAY PCBS











## **RESULTS: 1991-2011 CASCO BAY TOTAL PESTICIDES**











### **RESULTS: 2010 GULF OF MAINE**





### **RESULTS: 2010 GULF OF MAINE**







## RESULTS: 2010 GULF OF MAINE







\*: statistically significant difference in concentrations by area

# **RESULTS: 2000 - 2010 GULF OF MAINE PAHS**







### **RESULTS: 2000 - 2010 GULF OF MAINE**











### **SUMMARY**

| Chemical Group     | Casco Bay<br>2010-2011           | Casco Bay<br>1991-2011           | Gulf of Maine<br>(GoM) |
|--------------------|----------------------------------|----------------------------------|------------------------|
| Metals             | Below screening values*          | Declining/stable, selenium?      | Consistent with GoM    |
| PAHs               | Below screening values           | Decl