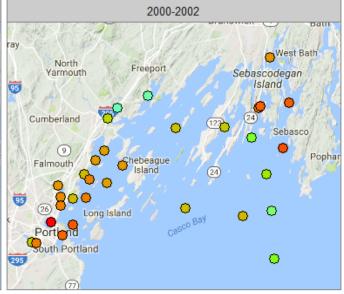

## RESULTS: 1991-2011 CASCO BAY DIOXINS AND FURANS











# **RESULTS: 1991-2011 CASCO BAY BUTYLTINS**











## RESULTS: 1991-2011 CASCO BAY PCBS











## **RESULTS: 1991-2011 CASCO BAY TOTAL PESTICIDES**











### **RESULTS: 2010 GULF OF MAINE**





### **RESULTS: 2010 GULF OF MAINE**







## RESULTS: 2010 GULF OF MAINE







\*: statistically significant difference in concentrations by area

# **RESULTS: 2000 - 2010 GULF OF MAINE PAHS**







### **RESULTS: 2000 - 2010 GULF OF MAINE**











### **SUMMARY**

| Chemical Group     | Casco Bay<br>2010-2011           | Casco Bay<br>1991-2011           | Gulf of Maine<br>(GoM) |
|--------------------|----------------------------------|----------------------------------|------------------------|
| Metals             | Below screening values*          | Declining/stable