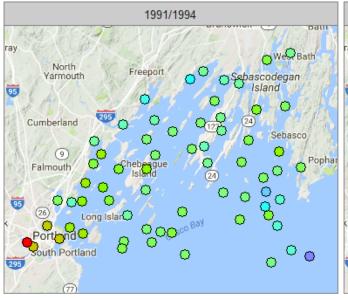

## RESULTS: 1991-2011 CASCO BAY DIOXINS AND FURANS











# **RESULTS: 1991-2011 CASCO BAY BUTYLTINS**











## RESULTS: 1991-2011 CASCO BAY PCBS











## **RESULTS: 1991-2011 CASCO BAY TOTAL PESTICIDES**











### **RESULTS: 2010 GULF OF MAINE**





### **RESULTS: 2010 GULF OF MAINE**







## RESULTS: 2010 GULF OF MAINE







\*: statistically significant difference in concentrations by area

# **RESULTS: 2000 - 2010 GULF OF MAINE PAHS**







### **RESULTS: 2000 - 2010 GULF OF MAINE**











### **SUMMARY**

| Chemical Group     | Casco Bay<br>2010-2011           | Casco Bay<br>1991-2011           | Gulf of Maine<br>(GoM) |
|--------------------|----------------------------------|----------------------------------|------------------------|
| Metals             | Below screening values*          | Declining/stable, selenium?      | Consistent with GoM    |
| PAHs               | Below screening values           |