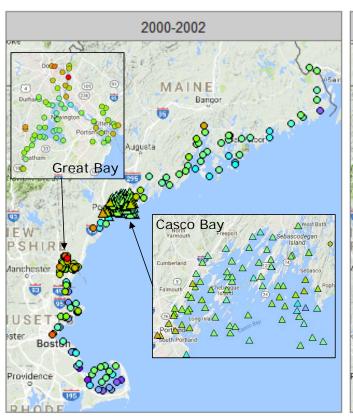

## RESULTS: 1991-2011 CASCO BAY DIOXINS AND FURANS











# **RESULTS: 1991-2011 CASCO BAY BUTYLTINS**











## RESULTS: 1991-2011 CASCO BAY PCBS











## **RESULTS: 1991-2011 CASCO BAY TOTAL PESTICIDES**











### **RESULTS: 2010 GULF OF MAINE**





### **RESULTS: 2010 GULF OF MAINE**







## RESULTS: 2010 GULF OF MAINE







\*: statistically significant difference in concentrations by area

# **RESULTS: 2000 - 2010 GULF OF MAINE PAHS**







### **RESULTS: 2000 - 2010 GULF OF MAINE**











### **SUMMARY**

| Chemical Group     | Casco Bay<br>2010-2011           | Casco Bay<br>1991-2011           | Gulf of Maine<br>(GoM) |
|--------------------|----------------------------------|----------------------------------|------------------------|
| Metals             | Below screening values*          | Declining/stable, selenium?      | Consistent with GoM    |
| PAHs               | Below screening values           | Decline since<br>2000-2002       | Lower than GoM         |
| Dioxins and Furans | Concentrations are low           | Decline since<br>2000-2002       | NA                     |
| Butyltins          | Concentrations low, not detected | Decline over all sampling events | NA                     |
| PCBs               | Rarely detected (elevated DL)    | Expecte