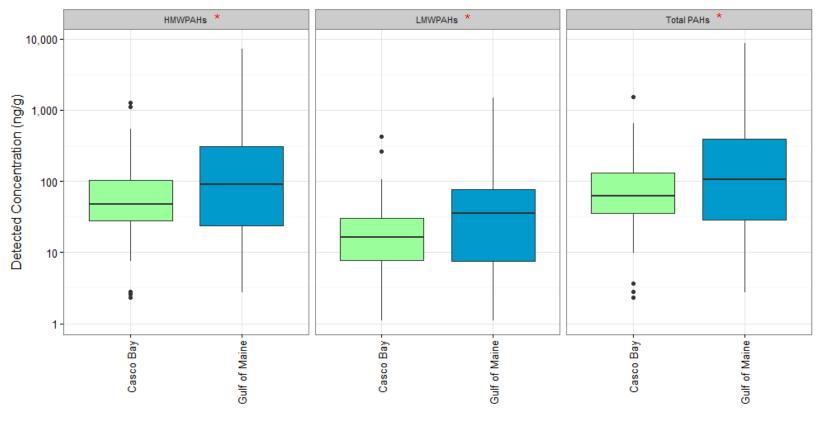

# **RESULTS: 2000 - 2010 GULF OF MAINE PAHS**

### **RESULTS: 2000 - 2010 GULF OF MAINE**