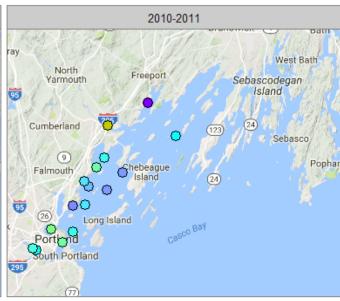

## RESULTS: 1991-2011 CASCO BAY DIOXINS AND FURANS











# **RESULTS: 1991-2011 CASCO BAY BUTYLTINS**











## RESULTS: 1991-2011 CASCO BAY PCBS











## **RESULTS: 1991-2011 CASCO BAY TOTAL PESTICIDES**











### **RESULTS: 2010 GULF OF MAINE**





### **RESULTS: 2010 GULF OF MAINE**







## RESULTS: 2010 GULF OF MAINE







\*: statistically significant difference in concentrations by area

# **RESULTS: 2000 - 2010 GULF OF MAINE PAHS**







### **RESULTS: 2000 - 2010 GULF OF MAINE**











### **SUMMARY**

| Chemical Group     | Casco Bay<br>2010-2011           | Casco Bay<br>1991-2011           | Gulf of Maine<br>(GoM) |
|--------------------|----------------------------------|----------------------------------|------------------------|
| Metals             | Below screening values*          | Declining/stable,