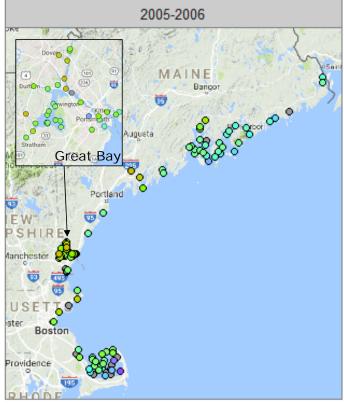

## RESULTS: 1991-2011 CASCO BAY DIOXINS AND FURANS











# **RESULTS: 1991-2011 CASCO BAY BUTYLTINS**











## RESULTS: 1991-2011 CASCO BAY PCBS











## **RESULTS: 1991-2011 CASCO BAY TOTAL PESTICIDES**











### **RESULTS: 2010 GULF OF MAINE**





### **RESULTS: 2010 GULF OF MAINE**







## RESULTS: 2010 GULF OF MAINE







\*: statistically significant difference in concentrations by area

# **RESULTS: 2000 - 2010 GULF OF MAINE PAHS**







### **RESULTS: 2000 - 2010 GULF OF MAINE**











### **SUMMARY**

| Chemical Group     | Casco Bay<br>2010-2011           | Casco Bay<br>1991-2011           | Gulf of Maine<br>(GoM) |
|--------------------|----------------------------------|----------------------------------|------------------------|
| Metals             | Below screening values*          | Declining/stable, selenium?      | Consistent with GoM    |
| PAHs               | Below screening values           | Decline since<br>2000-2002       | Lower than GoM         |
| Dioxins and Furans | Concentrations are low           | Decline since<br>2000-2002       | NA                     |
| Butyltins          | Concentrations low, not detected | Decline over all sampling events | NA                     |
| PCBs               | Rarely detected (elevated DL)    | Expected