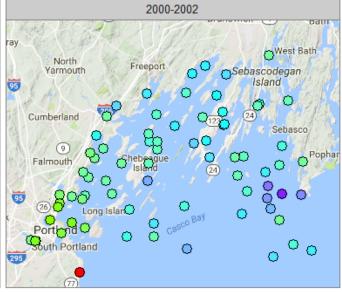

## RESULTS: 1991-2011 CASCO BAY DIOXINS AND FURANS











# **RESULTS: 1991-2011 CASCO BAY BUTYLTINS**











## RESULTS: 1991-2011 CASCO BAY PCBS











## **RESULTS: 1991-2011 CASCO BAY TOTAL PESTICIDES**











### **RESULTS: 2010 GULF OF MAINE**





### **RESULTS: 2010 GULF OF MAINE**







## RESULTS: 2010 GULF OF MAINE







\*: statistically significant difference in concentrations by area

# **RESULTS: 2000 - 2010 GULF OF MAINE PAHS**







### **RESULTS: 2000 - 2010 GULF OF MAINE**











### **SUMMARY**

| Chemical Group     | Casco Bay<br>2010-2011           | Casco Bay<br>1991-2011           | Gulf of Maine<br>(GoM) |
|--------------------|----------------------------------|----------------------------------|------------------------|
| Metals             | Below screening values*          | Declining/stable, selenium?      | Consistent with GoM    |
| PAHs               | Below screening values           | Decline since<br>2000-2002       | Lower than GoM         |
| Diox