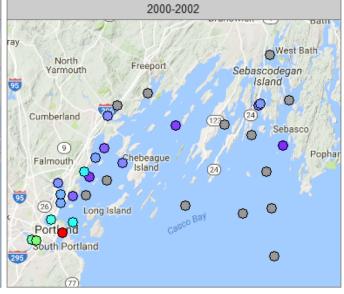

## RESULTS: 1991-2011 CASCO BAY DIOXINS AND FURANS











# **RESULTS: 1991-2011 CASCO BAY BUTYLTINS**











## RESULTS: 1991-2011 CASCO BAY PCBS











## **RESULTS: 1991-2011 CASCO BAY TOTAL PESTICIDES**











### **RESULTS: 2010 GULF OF MAINE**





### **RESULTS: 2010 GULF OF MAINE**







## RESULTS: 2010 GULF OF MAINE







\*: statistically significant difference in concentrations by area

# **RESULTS: 2000 - 2010 GULF OF MAINE PAHS**







### **RESULTS: 2000 - 2010 GULF OF MAINE**











### **SUMMARY**

| Chemical Group     | Casco Bay<br>2010-2011           | Casco Bay<br>1991-2011           | Gulf of Maine<br>(GoM) |
|--------------------|----------------------------------|----------------------------------|------------------------|
| Metals             | Below screening values*          | Declining/stable, selenium?      | Consistent with GoM    |
| PAHs