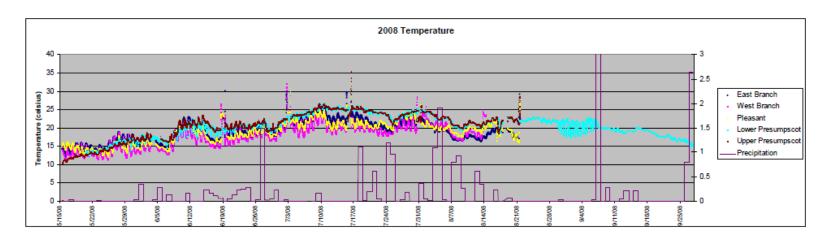

oxygen concentration plots by location
- Daily parameters by year

### East Branch Piscataqua River – Monthly Averages



## West Branch Piscataqua River – Monthly Averages



### Pleasant River - Monthly Averages



### Presumpscot Main Stem (Head of Tide) - Monthly Averages



## Presumpscot Main Stem (Saccarappa) – Monthly Averages



### **Average Temperate by Location**





## **Average Dissolved Oxygen Concentration by Location**



## Average pH by Location







## Average Conductivity by Location













## Average Salinity by Location











### East Branch Piscataqua River













### West Branch Piscataqua River













### **Pleasant River**













### Lower Presumpscot River















### **Upper Presumpscot River**