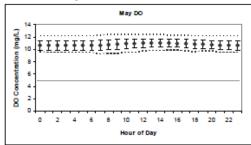

es by location
- \* Monthly average of parameters by location
- Dissolved oxygen concentration plots by location
- Daily parameters by year

### East Branch Piscataqua River – Monthly Averages



## West Branch Piscataqua River – Monthly Averages



### Pleasant River - Monthly Averages



### Presumpscot Main Stem (Head of Tide) - Monthly Averages



## Presumpscot Main Stem (Saccarappa) – Monthly Averages



### **Average Temperate by Location**





## **Average Dissolved Oxygen Concentration by Location**



## Average pH by Location







## Average Conductivity by Location













## Average Salinity by Location











### East Branch Piscataqua River













### West Branch Piscataqua River













### **Pleasant River**













### Lower Presumpscot River















### **Upper Presumpscot River**