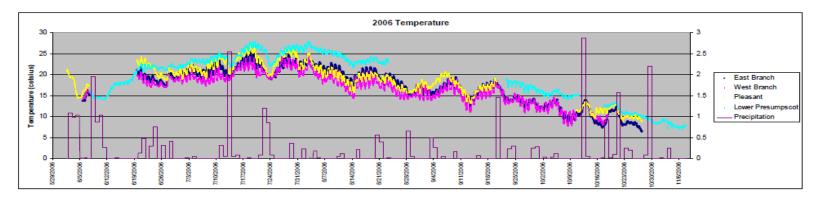

tion
- Dissolved oxygen concentration plots by location
- Daily parameters by year

### East Branch Piscataqua River – Monthly Averages



## West Branch Piscataqua River – Monthly Averages



### Pleasant River - Monthly Averages



### Presumpscot Main Stem (Head of Tide) - Monthly Averages



## Presumpscot Main Stem (Saccarappa) – Monthly Averages



### **Average Temperate by Location**





## **Average Dissolved Oxygen Concentration by Location**



## Average pH by Location







## Average Conductivity by Location













## Average Salinity by Location











### East Branch Piscataqua River













### West Branch Piscataqua River













### **Pleasant River**













### Lower Presumpscot River















### **Upper Presumpscot River**