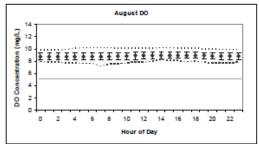

by location
- \* Monthly average of parameters by location
- Dissolved oxygen concentration plots by location
- Daily parameters by year

### East Branch Piscataqua River – Monthly Averages



## West Branch Piscataqua River – Monthly Averages



### Pleasant River - Monthly Averages



### Presumpscot Main Stem (Head of Tide) - Monthly Averages



## Presumpscot Main Stem (Saccarappa) – Monthly Averages



### **Average Temperate by Location**





## **Average Dissolved Oxygen Concentration by Location**



## Average pH by Location







## Average Conductivity by Location













## Average Salinity by Location











### East Branch Piscataqua River













### West Branch Piscataqua River













### **Pleasant River**













### Lower Presumpscot River















### **Upper Presumpscot River**