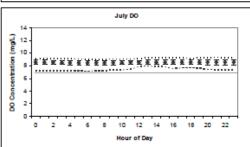

# APPENDIX G. WATER QUALITY MONITORING DATA SUMMARIES

Summary of Continuous Instream Water Quality Monitoring Data (Courtesy PRW, Orbis):

- \* Monthly parameter averages by location
- \* Monthly average of parameters by location
- Dissolved oxygen concentration plots by location
- Daily parameters by year