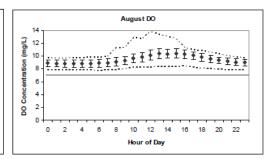

Orbis):

- \* Monthly parameter averages by location
- \* Monthly average of parameters by location
- Dissolved oxygen concentration plots by location
- Daily parameters by year

### East Branch Piscataqua River – Monthly Averages



## West Branch Piscataqua River – Monthly Averages



### Pleasant River - Monthly Averages



### Presumpscot Main Stem (Head of Tide) - Monthly Averages



## Presumpscot Main Stem (Saccarappa) – Monthly Averages



### **Average Temperate by Location**





## **Average Dissolved Oxygen Concentration by Location**



## Average pH by Location







## Average Conductivity by Location













## Average Salinity by Location











### East Branch Piscataqua River













### West Branch Piscataqua River













### **Pleasant River**













### Lower Presumpscot River















### **Upper Presumpscot River**