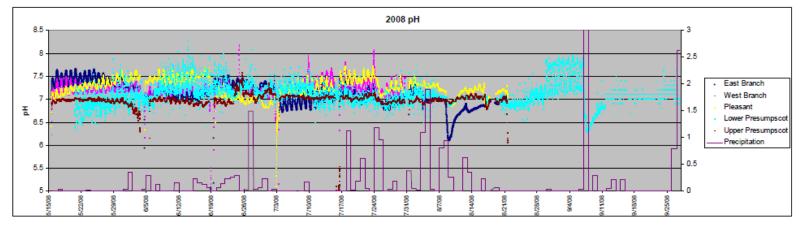

n concentration plots by location
- Daily parameters by year

### East Branch Piscataqua River – Monthly Averages



## West Branch Piscataqua River – Monthly Averages



### Pleasant River - Monthly Averages



### Presumpscot Main Stem (Head of Tide) - Monthly Averages



## Presumpscot Main Stem (Saccarappa) – Monthly Averages



### **Average Temperate by Location**





## **Average Dissolved Oxygen Concentration by Location**



## Average pH by Location







## Average Conductivity by Location













## Average Salinity by Location











### East Branch Piscataqua River













### West Branch Piscataqua River













### **Pleasant River**













### Lower Presumpscot River















### **Upper Presumpscot River**