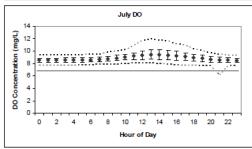

# APPENDIX G. WATER QUALITY MONITORING DATA SUMMARIES

Summary of Continuous Instream Water Quality Monitoring Data (Courtesy PRW, Orbis):

- \* Monthly parameter averages by location
- \* Monthly average of parameters by location
- Dissolved oxygen concentration plots by location
- Daily parameters by year