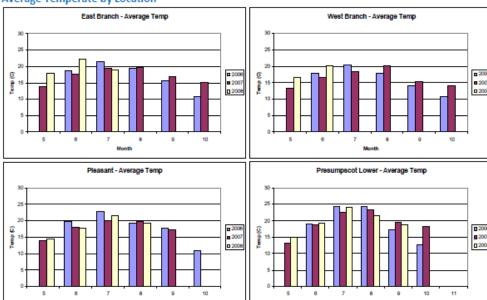

# APPENDIX G. WATER QUALITY MONITORING DATA SUMMARIES

Summary of Continuous Instream Water Quality Monitoring Data (Courtesy PRW, Orbis):

- \* Monthly parameter averages by location
- \* Monthly average of parameters by location
- Dissolved oxygen concentration plots by location
- Daily parameters by year

### East Branch Piscataqua River – Monthly Averages



## West Branch Piscataqua River – Monthly Averages



### Pleasant River - Monthly Averages



### Presumpscot Main Stem (Head of Tide) - Monthly Averages



## Presumpscot Main Stem (Saccarappa) – Monthly Averages



### **Average Temperate by Location**





## **Average Dissolved Oxygen Concentration by Location**



## Average pH by Location







## Average Conductivity by Location













## Average Salinity by Location











### East Branch Piscataqua River













### West Branch Piscataqua River













### **Pleasant River**













### Lower Presumpscot River















### **Upper Presumpscot River**