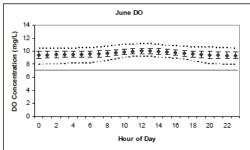

# APPENDIX G. WATER QUALITY MONITORING DATA SUMMARIES

Summary of Continuous Instream Water Quality Monitoring Data (Courtesy PRW, Orbis):

- \* Monthly parameter averages by location
- \* Monthly average of parameters by location
- Dissolved oxygen concentration plots by location
- Daily parameters by year