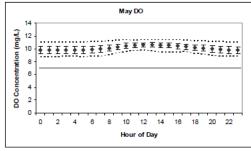

W, Orbis):

- \* Monthly parameter averages by location
- \* Monthly average of parameters by location
- Dissolved oxygen concentration plots by location
- Daily parameters by year

### East Branch Piscataqua River – Monthly Averages



## West Branch Piscataqua River – Monthly Averages



### Pleasant River - Monthly Averages



### Presumpscot Main Stem (Head of Tide) - Monthly Averages



## Presumpscot Main Stem (Saccarappa) – Monthly Averages



### **Average Temperate by Location**





## **Average Dissolved Oxygen Concentration by Location**



## Average pH by Location







## Average Conductivity by Location













## Average Salinity by Location











### East Branch Piscataqua River













### West Branch Piscataqua River













### **Pleasant River**













### Lower Presumpscot River















### **Upper Presumpscot River**