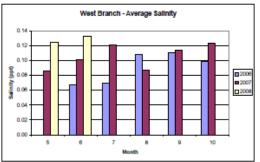

PENDIX G. WATER QUALITY MONITORING DATA SUMMARIES

Summary of Continuous Instream Water Quality Monitoring Data (Courtesy PRW, Orbis):

- \* Monthly parameter averages by location
- \* Monthly average of parameters by location
- Dissolved oxygen concentration plots by location
- Daily parameters by year

### East Branch Piscataqua River – Monthly Averages



## West Branch Piscataqua River – Monthly Averages



### Pleasant River - Monthly Averages



### Presumpscot Main Stem (Head of Tide) - Monthly Averages



## Presumpscot Main Stem (Saccarappa) – Monthly Averages



### **Average Temperate by Location**





## **Average Dissolved Oxygen Concentration by Location**



## Average pH by Location







## Average Conductivity by Location













## Average Salinity by Location











### East Branch Piscataqua River













### West Branch Piscataqua River













### **Pleasant River**













### Lower Presumpscot River















### **Upper Presumpscot River**