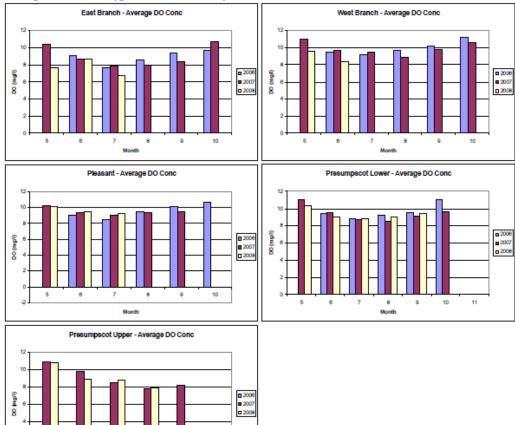

# APPENDIX G. WATER QUALITY MONITORING DATA SUMMARIES

Summary of Continuous Instream Water Quality Monitoring Data (Courtesy PRW, Orbis):

- \* Monthly parameter averages by location
- \* Monthly average of parameters by location
- Dissolved oxygen concentration plots by location
- Daily parameters by year

### East Branch Piscataqua River – Monthly Averages



## West Branch Piscataqua River – Monthly Averages



### Pleasant River - Monthly Averages



### Presumpscot Main Stem (Head of Tide) - Monthly Averages



## Presumpscot Main Stem (Saccarappa) – Monthly Averages



### **Average Temperate by Location**





## **Average Dissolved Oxygen Concentration by Location**



## Average pH by Location







## Average Conductivity by Location













## Average Salinity by Location











### East Branch Piscataqua River













### West Branch Piscataqua River













### **Pleasant River**













### Lower Presumpscot River















### **Upper Presumpscot River**