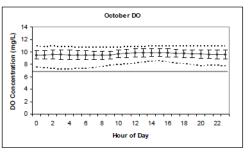

# APPENDIX G. WATER QUALITY MONITORING DATA SUMMARIES

Summary of Continuous Instream Water Quality Monitoring Data (Courtesy PRW, Orbis):

- \* Monthly parameter averages by location
- \* Monthly average of parameters by location
- Dissolved oxygen concentration plots by location
- Daily parameters by year