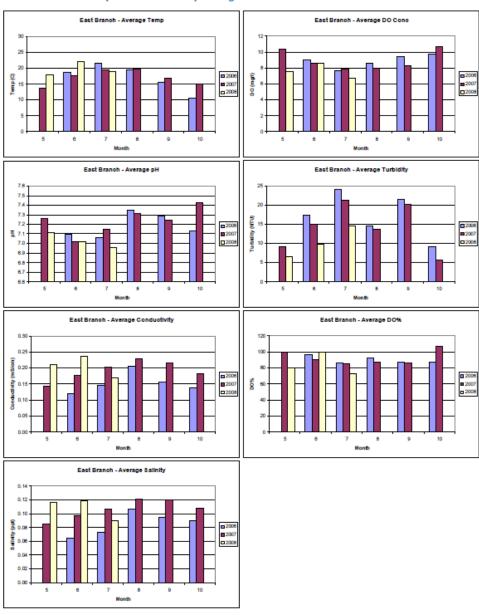

# APPENDIX G. WATER QUALITY MONITORING DATA SUMMARIES

Summary of Continuous Instream Water Quality Monitoring Data (Courtesy PRW, Orbis):

- \* Monthly parameter averages by location
- \* Monthly average of parameters by location
- Dissolved oxygen concentration plots by location
- Daily parameters by year

### East Branch Piscataqua River – Monthly Averages



## West Branch Piscataqua River – Monthly Averages



### Pleasant River - Monthly Averages



### Presumpscot Main Stem (Head of Tide) - Monthly Averages



## Presumpscot Main Stem (Saccarappa) – Monthly Averages



### **Average Temperate by Location**





## **Average Dissolved Oxygen Concentration by Location**



## Average pH by Location







## Average Conductivity by Location













## Average Salinity by Location











### East Branch Piscataqua River













### West Branch Piscataqua River













### **Pleasant River**













### Lower Presumpscot River















### **Upper Presumpscot River**