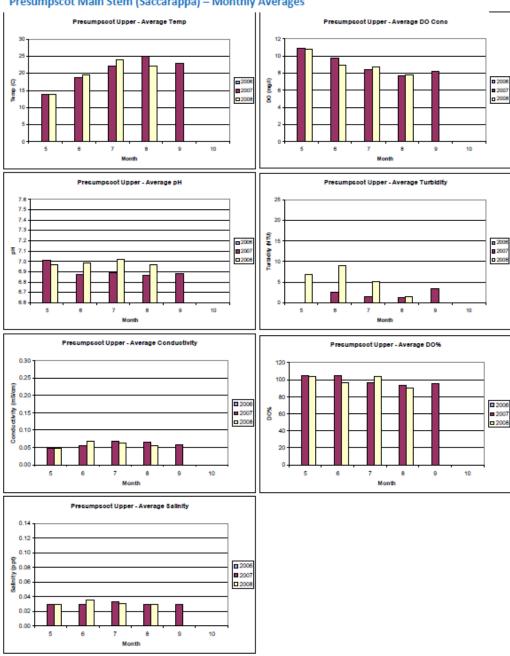

# APPENDIX G. WATER QUALITY MONITORING DATA SUMMARIES

Summary of Continuous Instream Water Quality Monitoring Data (Courtesy PRW, Orbis):

- \* Monthly parameter averages by location
- \* Monthly average of parameters by location
- Dissolved oxygen concentration plots by location
- Daily parameters by year

### East Branch Piscataqua River – Monthly Averages



## West Branch Piscataqua River – Monthly Averages



### Pleasant River - Monthly Averages



### Presumpscot Main Stem (Head of Tide) - Monthly Averages



## Presumpscot Main Stem (Saccarappa) – Monthly Averages



### **Average Temperate by Location**





## **Average Dissolved Oxygen Concentration by Location**



## Average pH by Location







## Average Conductivity by Location













## Average Salinity by Location











### East Branch Piscataqua River













### West Branch Piscataqua River













### **Pleasant River**













### Lower Presumpscot River















### **Upper Presumpscot River**