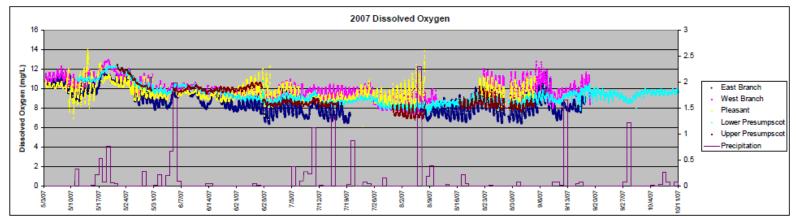

solved oxygen concentration plots by location
- Daily parameters by year

### East Branch Piscataqua River – Monthly Averages



## West Branch Piscataqua River – Monthly Averages



### Pleasant River - Monthly Averages



### Presumpscot Main Stem (Head of Tide) - Monthly Averages



## Presumpscot Main Stem (Saccarappa) – Monthly Averages



### **Average Temperate by Location**





## **Average Dissolved Oxygen Concentration by Location**



## Average pH by Location







## Average Conductivity by Location













## Average Salinity by Location











### East Branch Piscataqua River













### West Branch Piscataqua River













### **Pleasant River**













### Lower Presumpscot River















### **Upper Presumpscot River**