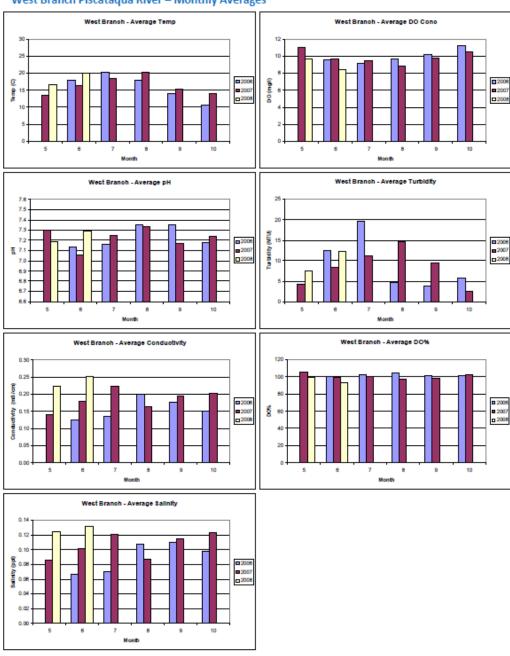

# APPENDIX G. WATER QUALITY MONITORING DATA SUMMARIES

Summary of Continuous Instream Water Quality Monitoring Data (Courtesy PRW, Orbis):

- \* Monthly parameter averages by location
- \* Monthly average of parameters by location
- Dissolved oxygen concentration plots by location
- Daily parameters by year

### East Branch Piscataqua River – Monthly Averages



## West Branch Piscataqua River – Monthly Averages



### Pleasant River - Monthly Averages



### Presumpscot Main Stem (Head of Tide) - Monthly Averages



## Presumpscot Main Stem (Saccarappa) – Monthly Averages



### **Average Temperate by Location**





## **Average Dissolved Oxygen Concentration by Location**



## Average pH by Location







## Average Conductivity by Location













## Average Salinity by Location











### East Branch Piscataqua River













### West Branch Piscataqua River













### **Pleasant River**













### Lower Presumpscot River















### **Upper Presumpscot River**