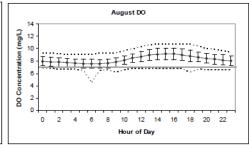

ARIES

Summary of Continuous Instream Water Quality Monitoring Data (Courtesy PRW, Orbis):

- \* Monthly parameter averages by location
- \* Monthly average of parameters by location
- Dissolved oxygen concentration plots by location
- Daily parameters by year

### East Branch Piscataqua River – Monthly Averages



## West Branch Piscataqua River – Monthly Averages



### Pleasant River - Monthly Averages



### Presumpscot Main Stem (Head of Tide) - Monthly Averages



## Presumpscot Main Stem (Saccarappa) – Monthly Averages



### **Average Temperate by Location**





## **Average Dissolved Oxygen Concentration by Location**



## Average pH by Location







## Average Conductivity by Location













## Average Salinity by Location











### East Branch Piscataqua River













### West Branch Piscataqua River













### **Pleasant River**













### Lower Presumpscot River















### **Upper Presumpscot River**