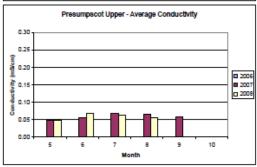

# APPENDIX G. WATER QUALITY MONITORING DATA SUMMARIES

Summary of Continuous Instream Water Quality Monitoring Data (Courtesy PRW, Orbis):

- \* Monthly parameter averages by location
- \* Monthly average of parameters by location
- Dissolved oxygen concentration plots by location
- Daily parameters by year

### East Branch Piscataqua River – Monthly Averages



## West Branch Piscataqua River – Monthly Averages



### Pleasant River - Monthly Averages



### Presumpscot Main Stem (Head of Tide) - Monthly Averages



## Presumpscot Main Stem (Saccarappa) – Monthly Averages



### **Average Temperate by Location**





## **Average Dissolved Oxygen Concentration by Location**



## Average pH by Location







## Average Conductivity by Location













## Average Salinity by Location











### East Branch Piscataqua River













### West Branch Piscataqua River













### **Pleasant River**













### Lower Presumpscot River















### **Upper Presumpscot River**