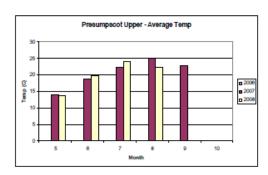

# APPENDIX G. WATER QUALITY MONITORING DATA SUMMARIES

Summary of Continuous Instream Water Quality Monitoring Data (Courtesy PRW, Orbis):

- \* Monthly parameter averages by location
- \* Monthly average of parameters by location
- Dissolved oxygen concentration plots by location
- Daily parameters by year

### East Branch Piscataqua River – Monthly Averages



## West Branch Piscataqua River – Monthly Averages



### Pleasant River - Monthly Averages



### Presumpscot Main Stem (Head of Tide) - Monthly Averages



## Presumpscot Main Stem (Saccarappa) – Monthly Averages



### **Average Temperate by Location**





## **Average Dissolved Oxygen Concentration by Location**



## Average pH by Location







## Average Conductivity by Location













## Average Salinity by Location











### East Branch Piscataqua River













### West Branch Piscataqua River













### **Pleasant River**













### Lower Presumpscot River















### **Upper Presumpscot River**