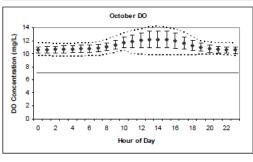

nitoring Data (Courtesy PRW, Orbis):

- \* Monthly parameter averages by location
- \* Monthly average of parameters by location
- Dissolved oxygen concentration plots by location
- Daily parameters by year

### East Branch Piscataqua River – Monthly Averages



## West Branch Piscataqua River – Monthly Averages



### Pleasant River - Monthly Averages



### Presumpscot Main Stem (Head of Tide) - Monthly Averages



## Presumpscot Main Stem (Saccarappa) – Monthly Averages



### **Average Temperate by Location**





## **Average Dissolved Oxygen Concentration by Location**



## Average pH by Location







## Average Conductivity by Location













## Average Salinity by Location











### East Branch Piscataqua River













### West Branch Piscataqua River













### **Pleasant River**













### Lower Presumpscot River















### **Upper Presumpscot River**