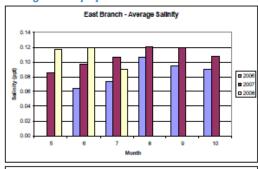

APPENDIX G. WATER QUALITY MONITORING DATA SUMMARIES

Summary of Continuous Instream Water Quality Monitoring Data (Courtesy PRW, Orbis):

- \* Monthly parameter averages by location
- \* Monthly average of parameters by location
- Dissolved oxygen concentration plots by location
- Daily parameters by year

### East Branch Piscataqua River – Monthly Averages



## West Branch Piscataqua River – Monthly Averages



### Pleasant River - Monthly Averages



### Presumpscot Main Stem (Head of Tide) - Monthly Averages



## Presumpscot Main Stem (Saccarappa) – Monthly Averages



### **Average Temperate by Location**





## **Average Dissolved Oxygen Concentration by Location**



## Average pH by Location







## Average Conductivity by Location













## Average Salinity by Location











### East Branch Piscataqua River













### West Branch Piscataqua River













### **Pleasant River**













### Lower Presumpscot River















### **Upper Presumpscot River**