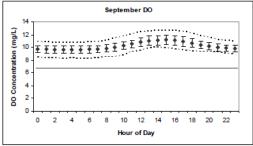

# APPENDIX G. WATER QUALITY MONITORING DATA SUMMARIES

Summary of Continuous Instream Water Quality Monitoring Data (Courtesy PRW, Orbis):

- \* Monthly parameter averages by location
- \* Monthly average of parameters by location
- Dissolved oxygen concentration plots by location
- Daily parameters by year