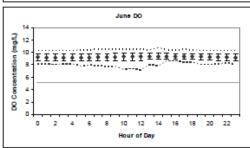

y location
- \* Monthly average of parameters by location
- Dissolved oxygen concentration plots by location
- Daily parameters by year

### East Branch Piscataqua River – Monthly Averages



## West Branch Piscataqua River – Monthly Averages



### Pleasant River - Monthly Averages



### Presumpscot Main Stem (Head of Tide) - Monthly Averages



## Presumpscot Main Stem (Saccarappa) – Monthly Averages



### **Average Temperate by Location**





## **Average Dissolved Oxygen Concentration by Location**



## Average pH by Location







## Average Conductivity by Location













## Average Salinity by Location











### East Branch Piscataqua River













### West Branch Piscataqua River













### **Pleasant River**













### Lower Presumpscot River















### **Upper Presumpscot River**