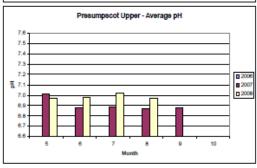

# APPENDIX G. WATER QUALITY MONITORING DATA SUMMARIES

Summary of Continuous Instream Water Quality Monitoring Data (Courtesy PRW, Orbis):

- \* Monthly parameter averages by location
- \* Monthly average of parameters by location
- Dissolved oxygen concentration plots by location
- Daily parameters by year

### East Branch Piscataqua River – Monthly Averages



## West Branch Piscataqua River – Monthly Averages



### Pleasant River - Monthly Averages



### Presumpscot Main Stem (Head of Tide) - Monthly Averages



## Presumpscot Main Stem (Saccarappa) – Monthly Averages



### **Average Temperate by Location**





## **Average Dissolved Oxygen Concentration by Location**



## Average pH by Location







## Average Conductivity by Location













## Average Salinity by Location











### East Branch Piscataqua River













### West Branch Piscataqua River













### **Pleasant River**













### Lower Presumpscot River















### **Upper Presumpscot River**