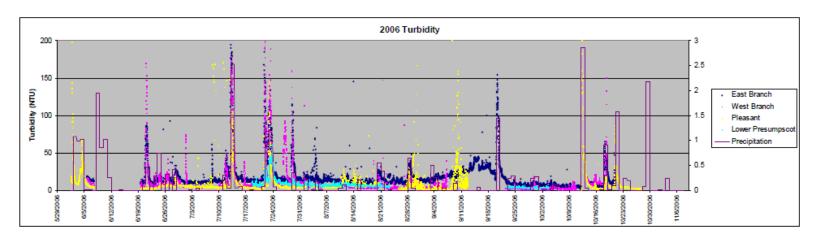

# APPENDIX G. WATER QUALITY MONITORING DATA SUMMARIES

Summary of Continuous Instream Water Quality Monitoring Data (Courtesy PRW, Orbis):

- \* Monthly parameter averages by location
- \* Monthly average of parameters by location
- Dissolved oxygen concentration plots by location
- Daily parameters by year