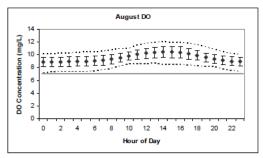

# APPENDIX G. WATER QUALITY MONITORING DATA SUMMARIES

Summary of Continuous Instream Water Quality Monitoring Data (Courtesy PRW, Orbis):

- \* Monthly parameter averages by location
- \* Monthly average of parameters by location
- Dissolved oxygen concentration plots by location
- Daily parameters by year