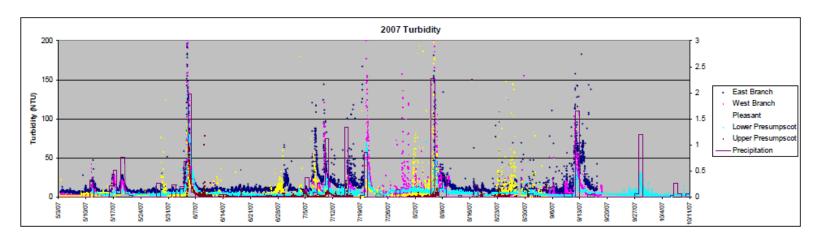

lved oxygen concentration plots by location
- Daily parameters by year

### East Branch Piscataqua River – Monthly Averages



## West Branch Piscataqua River – Monthly Averages



### Pleasant River - Monthly Averages



### Presumpscot Main Stem (Head of Tide) - Monthly Averages



## Presumpscot Main Stem (Saccarappa) – Monthly Averages



### **Average Temperate by Location**





## **Average Dissolved Oxygen Concentration by Location**



## Average pH by Location







## Average Conductivity by Location













## Average Salinity by Location











### East Branch Piscataqua River













### West Branch Piscataqua River













### **Pleasant River**













### Lower Presumpscot River















### **Upper Presumpscot River**