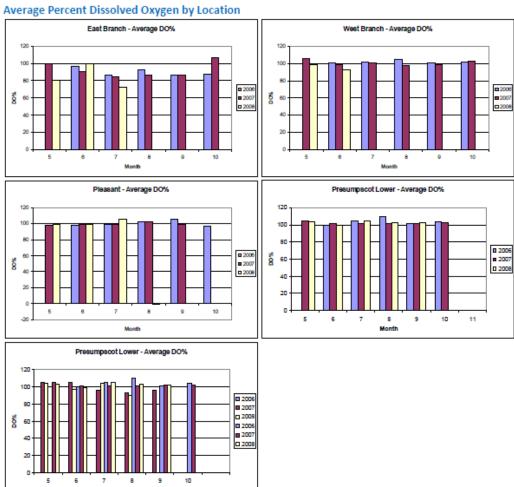

# APPENDIX G. WATER QUALITY MONITORING DATA SUMMARIES

Summary of Continuous Instream Water Quality Monitoring Data (Courtesy PRW, Orbis):

- \* Monthly parameter averages by location
- \* Monthly average of parameters by location
- Dissolved oxygen concentration plots by location
- Daily parameters by year

### East Branch Piscataqua River – Monthly Averages



## West Branch Piscataqua River – Monthly Averages



### Pleasant River - Monthly Averages



### Presumpscot Main Stem (Head of Tide) - Monthly Averages



## Presumpscot Main Stem (Saccarappa) – Monthly Averages



### **Average Temperate by Location**





## **Average Dissolved Oxygen Concentration by Location**



## Average pH by Location







## Average Conductivity by Location













## Average Salinity by Location











### East Branch Piscataqua River













### West Branch Piscataqua River













### **Pleasant River**













### Lower Presumpscot River















### **Upper Presumpscot River**