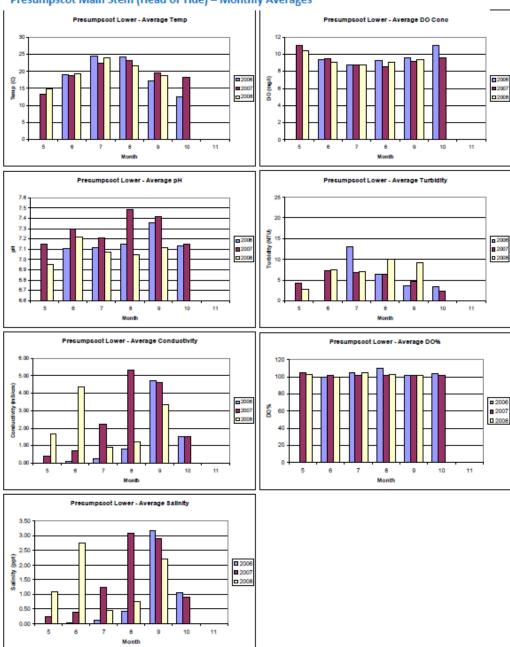

# APPENDIX G. WATER QUALITY MONITORING DATA SUMMARIES

Summary of Continuous Instream Water Quality Monitoring Data (Courtesy PRW, Orbis):

- \* Monthly parameter averages by location
- \* Monthly average of parameters by location
- Dissolved oxygen concentration plots by location
- Daily parameters by year

### East Branch Piscataqua River – Monthly Averages



## West Branch Piscataqua River – Monthly Averages



### Pleasant River - Monthly Averages



### Presumpscot Main Stem (Head of Tide) - Monthly Averages



## Presumpscot Main Stem (Saccarappa) – Monthly Averages



### **Average Temperate by Location**





## **Average Dissolved Oxygen Concentration by Location**



## Average pH by Location







## Average Conductivity by Location













## Average Salinity by Location











### East Branch Piscataqua River













### West Branch Piscataqua River













### **Pleasant River**













### Lower Presumpscot River















### **Upper Presumpscot River**