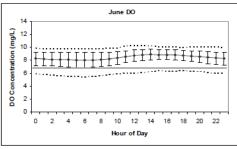

# APPENDIX G. WATER QUALITY MONITORING DATA SUMMARIES

Summary of Continuous Instream Water Quality Monitoring Data (Courtesy PRW, Orbis):

- \* Monthly parameter averages by location
- \* Monthly average of parameters by location
- Dissolved oxygen concentration plots by location
- Daily parameters by year