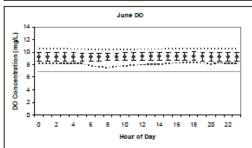

# APPENDIX G. WATER QUALITY MONITORING DATA SUMMARIES

Summary of Continuous Instream Water Quality Monitoring Data (Courtesy PRW, Orbis):

- \* Monthly parameter averages by location
- \* Monthly average of parameters by location
- Dissolved oxygen concentration plots by location
- Daily parameters by year