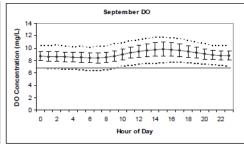

# APPENDIX G. WATER QUALITY MONITORING DATA SUMMARIES

Summary of Continuous Instream Water Quality Monitoring Data (Courtesy PRW, Orbis):

- \* Monthly parameter averages by location
- \* Monthly average of parameters by location
- Dissolved oxygen concentration plots by location
- Daily parameters by year