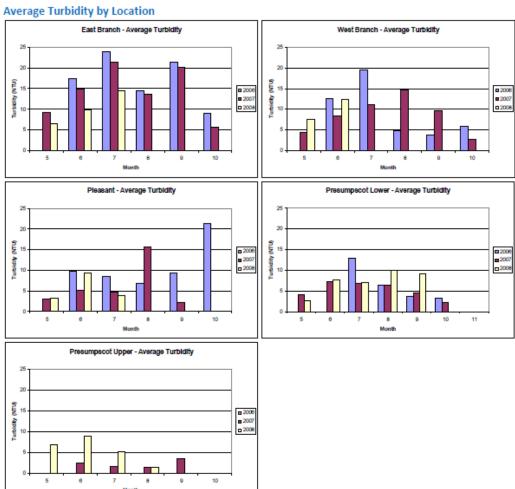

# APPENDIX G. WATER QUALITY MONITORING DATA SUMMARIES

Summary of Continuous Instream Water Quality Monitoring Data (Courtesy PRW, Orbis):

- \* Monthly parameter averages by location
- \* Monthly average of parameters by location
- Dissolved oxygen concentration plots by location
- Daily parameters by year

### East Branch Piscataqua River – Monthly Averages



## West Branch Piscataqua River – Monthly Averages



### Pleasant River - Monthly Averages



### Presumpscot Main Stem (Head of Tide) - Monthly Averages



## Presumpscot Main Stem (Saccarappa) – Monthly Averages



### **Average Temperate by Location**





## **Average Dissolved Oxygen Concentration by Location**



## Average pH by Location







## Average Conductivity by Location













## Average Salinity by Location











### East Branch Piscataqua River













### West Branch Piscataqua River













### **Pleasant River**













### Lower Presumpscot River















### **Upper Presumpscot River**