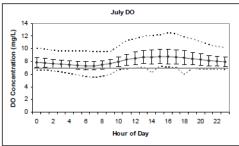

# APPENDIX G. WATER QUALITY MONITORING DATA SUMMARIES

Summary of Continuous Instream Water Quality Monitoring Data (Courtesy PRW, Orbis):

- \* Monthly parameter averages by location
- \* Monthly average of parameters by location
- Dissolved oxygen concentration plots by location
- Daily parameters by year