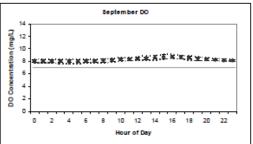

# APPENDIX G. WATER QUALITY MONITORING DATA SUMMARIES

Summary of Continuous Instream Water Quality Monitoring Data (Courtesy PRW, Orbis):

- \* Monthly parameter averages by location
- \* Monthly average of parameters by location
- Dissolved oxygen concentration plots by location
- Daily parameters by year