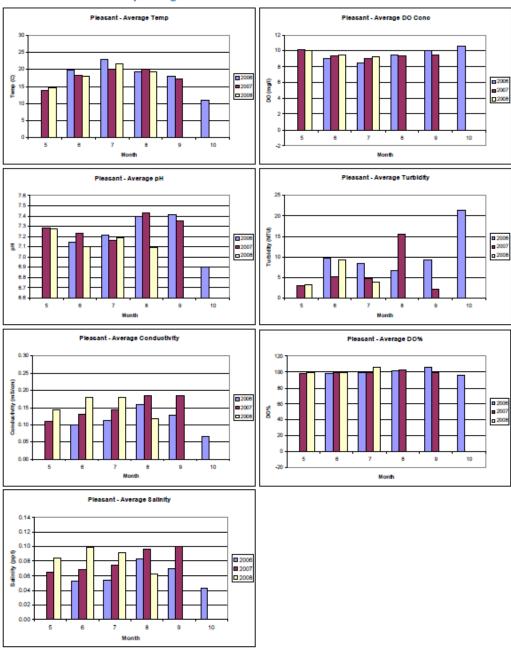

# APPENDIX G. WATER QUALITY MONITORING DATA SUMMARIES

Summary of Continuous Instream Water Quality Monitoring Data (Courtesy PRW, Orbis):

- \* Monthly parameter averages by location
- \* Monthly average of parameters by location
- Dissolved oxygen concentration plots by location
- Daily parameters by year

### East Branch Piscataqua River – Monthly Averages



## West Branch Piscataqua River – Monthly Averages



### Pleasant River - Monthly Averages



### Presumpscot Main Stem (Head of Tide) - Monthly Averages



## Presumpscot Main Stem (Saccarappa) – Monthly Averages



### **Average Temperate by Location**





## **Average Dissolved Oxygen Concentration by Location**



## Average pH by Location







## Average Conductivity by Location













## Average Salinity by Location











### East Branch Piscataqua River













### West Branch Piscataqua River













### **Pleasant River**













### Lower Presumpscot River















### **Upper Presumpscot River**