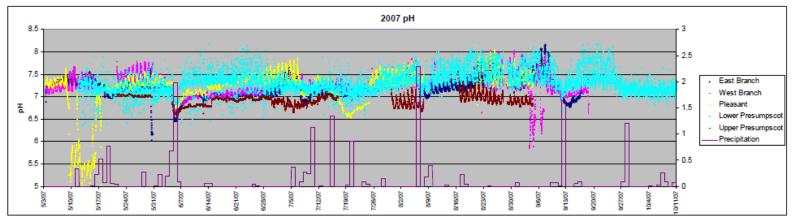

ed oxygen concentration plots by location
- Daily parameters by year

### East Branch Piscataqua River – Monthly Averages



## West Branch Piscataqua River – Monthly Averages



### Pleasant River - Monthly Averages



### Presumpscot Main Stem (Head of Tide) - Monthly Averages



## Presumpscot Main Stem (Saccarappa) – Monthly Averages



### **Average Temperate by Location**





## **Average Dissolved Oxygen Concentration by Location**



## Average pH by Location







## Average Conductivity by Location













## Average Salinity by Location











### East Branch Piscataqua River













### West Branch Piscataqua River













### **Pleasant River**













### Lower Presumpscot River















### **Upper Presumpscot River**