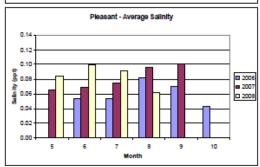

NDIX G. WATER QUALITY MONITORING DATA SUMMARIES

Summary of Continuous Instream Water Quality Monitoring Data (Courtesy PRW, Orbis):

- \* Monthly parameter averages by location
- \* Monthly average of parameters by location
- Dissolved oxygen concentration plots by location
- Daily parameters by year

### East Branch Piscataqua River – Monthly Averages



## West Branch Piscataqua River – Monthly Averages



### Pleasant River - Monthly Averages



### Presumpscot Main Stem (Head of Tide) - Monthly Averages



## Presumpscot Main Stem (Saccarappa) – Monthly Averages



### **Average Temperate by Location**





## **Average Dissolved Oxygen Concentration by Location**



## Average pH by Location







## Average Conductivity by Location













## Average Salinity by Location











### East Branch Piscataqua River













### West Branch Piscataqua River













### **Pleasant River**













### Lower Presumpscot River















### **Upper Presumpscot River**