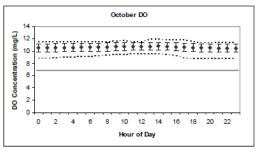

# APPENDIX G. WATER QUALITY MONITORING DATA SUMMARIES

Summary of Continuous Instream Water Quality Monitoring Data (Courtesy PRW, Orbis):

- \* Monthly parameter averages by location
- \* Monthly average of parameters by location
- Dissolved oxygen concentration plots by location
- Daily parameters by year