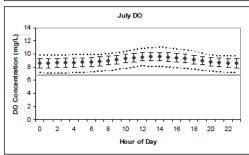

Monitoring Data (Courtesy PRW, Orbis):

- \* Monthly parameter averages by location
- \* Monthly average of parameters by location
- Dissolved oxygen concentration plots by location
- Daily parameters by year

### East Branch Piscataqua River – Monthly Averages



## West Branch Piscataqua River – Monthly Averages



### Pleasant River - Monthly Averages



### Presumpscot Main Stem (Head of Tide) - Monthly Averages



## Presumpscot Main Stem (Saccarappa) – Monthly Averages



### **Average Temperate by Location**





## **Average Dissolved Oxygen Concentration by Location**



## Average pH by Location







## Average Conductivity by Location













## Average Salinity by Location











### East Branch Piscataqua River













### West Branch Piscataqua River













### **Pleasant River**













### Lower Presumpscot River















### **Upper Presumpscot River**