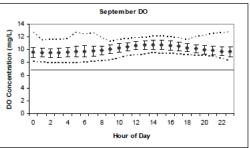

# APPENDIX G. WATER QUALITY MONITORING DATA SUMMARIES

Summary of Continuous Instream Water Quality Monitoring Data (Courtesy PRW, Orbis):

- \* Monthly parameter averages by location
- \* Monthly average of parameters by location
- Dissolved oxygen concentration plots by location
- Daily parameters by year