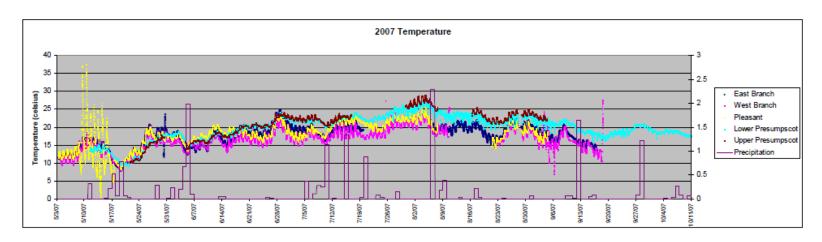

issolved oxygen concentration plots by location
- Daily parameters by year

### East Branch Piscataqua River – Monthly Averages



## West Branch Piscataqua River – Monthly Averages



### Pleasant River - Monthly Averages



### Presumpscot Main Stem (Head of Tide) - Monthly Averages



## Presumpscot Main Stem (Saccarappa) – Monthly Averages



### **Average Temperate by Location**





## **Average Dissolved Oxygen Concentration by Location**



## Average pH by Location







## Average Conductivity by Location













## Average Salinity by Location











### East Branch Piscataqua River













### West Branch Piscataqua River













### **Pleasant River**













### Lower Presumpscot River















### **Upper Presumpscot River**