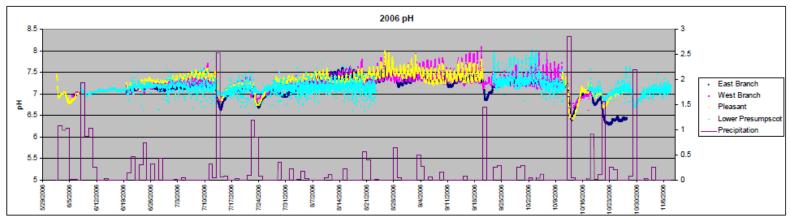

Dissolved oxygen concentration plots by location
- Daily parameters by year

### East Branch Piscataqua River – Monthly Averages



## West Branch Piscataqua River – Monthly Averages



### Pleasant River - Monthly Averages



### Presumpscot Main Stem (Head of Tide) - Monthly Averages



## Presumpscot Main Stem (Saccarappa) – Monthly Averages



### **Average Temperate by Location**





## **Average Dissolved Oxygen Concentration by Location**



## Average pH by Location







## Average Conductivity by Location













## Average Salinity by Location











### East Branch Piscataqua River













### West Branch Piscataqua River













### **Pleasant River**













### Lower Presumpscot River















### **Upper Presumpscot River**