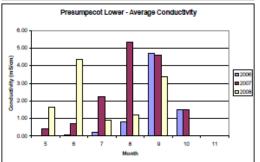

# APPENDIX G. WATER QUALITY MONITORING DATA SUMMARIES

Summary of Continuous Instream Water Quality Monitoring Data (Courtesy PRW, Orbis):

- \* Monthly parameter averages by location
- \* Monthly average of parameters by location
- Dissolved oxygen concentration plots by location
- Daily parameters by year

### East Branch Piscataqua River – Monthly Averages



## West Branch Piscataqua River – Monthly Averages



### Pleasant River - Monthly Averages



### Presumpscot Main Stem (Head of Tide) - Monthly Averages



## Presumpscot Main Stem (Saccarappa) – Monthly Averages



### **Average Temperate by Location**





## **Average Dissolved Oxygen Concentration by Location**



## Average pH by Location







## Average Conductivity by Location













## Average Salinity by Location











### East Branch Piscataqua River













### West Branch Piscataqua River













### **Pleasant River**













### Lower Presumpscot River















### **Upper Presumpscot River**