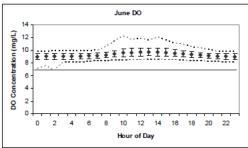

# APPENDIX G. WATER QUALITY MONITORING DATA SUMMARIES

Summary of Continuous Instream Water Quality Monitoring Data (Courtesy PRW, Orbis):

- \* Monthly parameter averages by location
- \* Monthly average of parameters by location
- Dissolved oxygen concentration plots by location
- Daily parameters by year