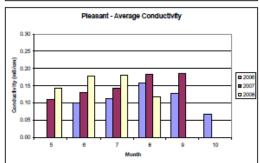

# APPENDIX G. WATER QUALITY MONITORING DATA SUMMARIES

Summary of Continuous Instream Water Quality Monitoring Data (Courtesy PRW, Orbis):

- \* Monthly parameter averages by location
- \* Monthly average of parameters by location
- Dissolved oxygen concentration plots by location
- Daily parameters by year

### East Branch Piscataqua River – Monthly Averages



## West Branch Piscataqua River – Monthly Averages



### Pleasant River - Monthly Averages



### Presumpscot Main Stem (Head of Tide) - Monthly Averages



## Presumpscot Main Stem (Saccarappa) – Monthly Averages



### **Average Temperate by Location**





## **Average Dissolved Oxygen Concentration by Location**



## Average pH by Location







## Average Conductivity by Location













## Average Salinity by Location











### East Branch Piscataqua River













### West Branch Piscataqua River













### **Pleasant River**













### Lower Presumpscot River















### **Upper Presumpscot River**