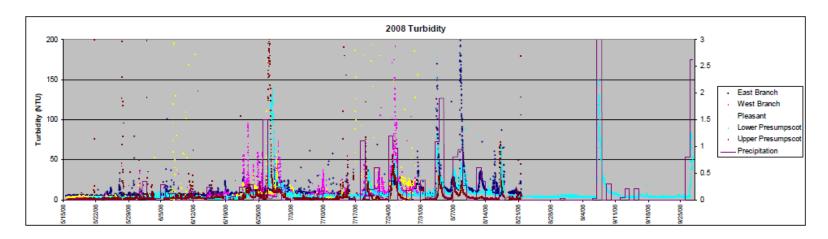

# APPENDIX G. WATER QUALITY MONITORING DATA SUMMARIES

Summary of Continuous Instream Water Quality Monitoring Data (Courtesy PRW, Orbis):

- \* Monthly parameter averages by location
- \* Monthly average of parameters by location
- Dissolved oxygen concentration plots by location
- Daily parameters by year