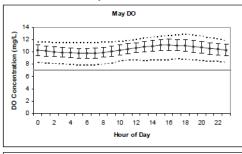

MMARIES

Summary of Continuous Instream Water Quality Monitoring Data (Courtesy PRW, Orbis):

- \* Monthly parameter averages by location
- \* Monthly average of parameters by location
- Dissolved oxygen concentration plots by location
- Daily parameters by year

### East Branch Piscataqua River – Monthly Averages



## West Branch Piscataqua River – Monthly Averages



### Pleasant River - Monthly Averages



### Presumpscot Main Stem (Head of Tide) - Monthly Averages



## Presumpscot Main Stem (Saccarappa) – Monthly Averages



### **Average Temperate by Location**





## **Average Dissolved Oxygen Concentration by Location**



## Average pH by Location







## Average Conductivity by Location













## Average Salinity by Location











### East Branch Piscataqua River













### West Branch Piscataqua River













### **Pleasant River**













### Lower Presumpscot River















### **Upper Presumpscot River**