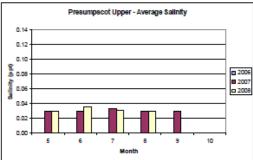

G. WATER QUALITY MONITORING DATA SUMMARIES

Summary of Continuous Instream Water Quality Monitoring Data (Courtesy PRW, Orbis):

- \* Monthly parameter averages by location
- \* Monthly average of parameters by location
- Dissolved oxygen concentration plots by location
- Daily parameters by year

### East Branch Piscataqua River – Monthly Averages



## West Branch Piscataqua River – Monthly Averages



### Pleasant River - Monthly Averages



### Presumpscot Main Stem (Head of Tide) - Monthly Averages



## Presumpscot Main Stem (Saccarappa) – Monthly Averages



### **Average Temperate by Location**





## **Average Dissolved Oxygen Concentration by Location**



## Average pH by Location







## Average Conductivity by Location













## Average Salinity by Location











### East Branch Piscataqua River













### West Branch Piscataqua River













### **Pleasant River**













### Lower Presumpscot River















### **Upper Presumpscot River**