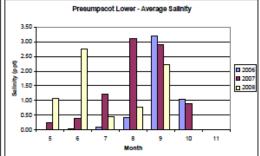

IX G. WATER QUALITY MONITORING DATA SUMMARIES

Summary of Continuous Instream Water Quality Monitoring Data (Courtesy PRW, Orbis):

- \* Monthly parameter averages by location
- \* Monthly average of parameters by location
- Dissolved oxygen concentration plots by location
- Daily parameters by year

### East Branch Piscataqua River – Monthly Averages



## West Branch Piscataqua River – Monthly Averages



### Pleasant River - Monthly Averages



### Presumpscot Main Stem (Head of Tide) - Monthly Averages



## Presumpscot Main Stem (Saccarappa) – Monthly Averages



### **Average Temperate by Location**





## **Average Dissolved Oxygen Concentration by Location**



## Average pH by Location







## Average Conductivity by Location













## Average Salinity by Location











### East Branch Piscataqua River













### West Branch Piscataqua River













### **Pleasant River**













### Lower Presumpscot River















### **Upper Presumpscot River**