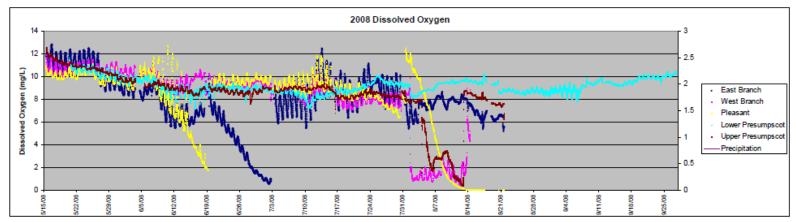

xygen concentration plots by location
- Daily parameters by year

### East Branch Piscataqua River – Monthly Averages



## West Branch Piscataqua River – Monthly Averages



### Pleasant River - Monthly Averages



### Presumpscot Main Stem (Head of Tide) - Monthly Averages



## Presumpscot Main Stem (Saccarappa) – Monthly Averages



### **Average Temperate by Location**





## **Average Dissolved Oxygen Concentration by Location**



## Average pH by Location







## Average Conductivity by Location













## Average Salinity by Location











### East Branch Piscataqua River













### West Branch Piscataqua River













### **Pleasant River**













### Lower Presumpscot River















### **Upper Presumpscot River**