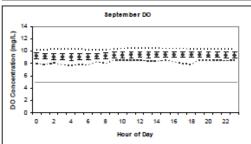

location
- \* Monthly average of parameters by location
- Dissolved oxygen concentration plots by location
- Daily parameters by year

### East Branch Piscataqua River – Monthly Averages



## West Branch Piscataqua River – Monthly Averages



### Pleasant River - Monthly Averages



### Presumpscot Main Stem (Head of Tide) - Monthly Averages



## Presumpscot Main Stem (Saccarappa) – Monthly Averages



### **Average Temperate by Location**





## **Average Dissolved Oxygen Concentration by Location**



## Average pH by Location







## Average Conductivity by Location













## Average Salinity by Location











### East Branch Piscataqua River













### West Branch Piscataqua River













### **Pleasant River**













### Lower Presumpscot River















### **Upper Presumpscot River**