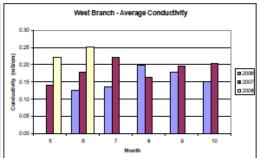

# APPENDIX G. WATER QUALITY MONITORING DATA SUMMARIES

Summary of Continuous Instream Water Quality Monitoring Data (Courtesy PRW, Orbis):

- \* Monthly parameter averages by location
- \* Monthly average of parameters by location
- Dissolved oxygen concentration plots by location
- Daily parameters by year

### East Branch Piscataqua River – Monthly Averages



## West Branch Piscataqua River – Monthly Averages



### Pleasant River - Monthly Averages



### Presumpscot Main Stem (Head of Tide) - Monthly Averages



## Presumpscot Main Stem (Saccarappa) – Monthly Averages



### **Average Temperate by Location**





## **Average Dissolved Oxygen Concentration by Location**



## Average pH by Location







## Average Conductivity by Location













## Average Salinity by Location











### East Branch Piscataqua River













### West Branch Piscataqua River













### **Pleasant River**













### Lower Presumpscot River















### **Upper Presumpscot River**