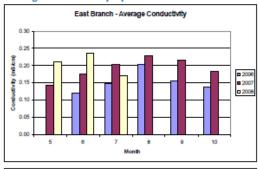

# APPENDIX G. WATER QUALITY MONITORING DATA SUMMARIES

Summary of Continuous Instream Water Quality Monitoring Data (Courtesy PRW, Orbis):

- \* Monthly parameter averages by location
- \* Monthly average of parameters by location
- Dissolved oxygen concentration plots by location
- Daily parameters by year

### East Branch Piscataqua River – Monthly Averages



## West Branch Piscataqua River – Monthly Averages



### Pleasant River - Monthly Averages



### Presumpscot Main Stem (Head of Tide) - Monthly Averages



## Presumpscot Main Stem (Saccarappa) – Monthly Averages



### **Average Temperate by Location**





## **Average Dissolved Oxygen Concentration by Location**



## Average pH by Location







## Average Conductivity by Location













## Average Salinity by Location











### East Branch Piscataqua River













### West Branch Piscataqua River













### **Pleasant River**













### Lower Presumpscot River















### **Upper Presumpscot River**