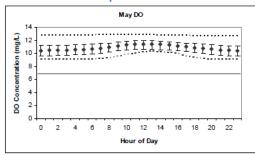

# APPENDIX G. WATER QUALITY MONITORING DATA SUMMARIES

Summary of Continuous Instream Water Quality Monitoring Data (Courtesy PRW, Orbis):

- \* Monthly parameter averages by location
- \* Monthly average of parameters by location
- Dissolved oxygen concentration plots by location
- Daily parameters by year