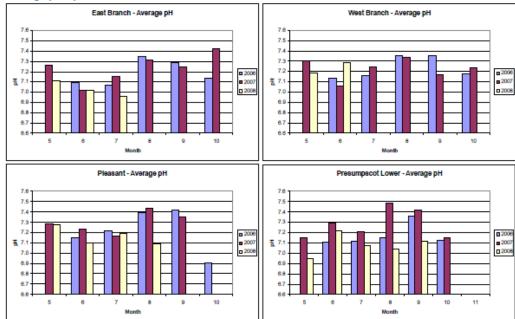

# APPENDIX G. WATER QUALITY MONITORING DATA SUMMARIES

Summary of Continuous Instream Water Quality Monitoring Data (Courtesy PRW, Orbis):

- \* Monthly parameter averages by location
- \* Monthly average of parameters by location
- Dissolved oxygen concentration plots by location
- Daily parameters by year

### East Branch Piscataqua River – Monthly Averages



## West Branch Piscataqua River – Monthly Averages



### Pleasant River - Monthly Averages



### Presumpscot Main Stem (Head of Tide) - Monthly Averages



## Presumpscot Main Stem (Saccarappa) – Monthly Averages



### **Average Temperate by Location**





## **Average Dissolved Oxygen Concentration by Location**



## Average pH by Location







## Average Conductivity by Location













## Average Salinity by Location











### East Branch Piscataqua River













### West Branch Piscataqua River













### **Pleasant River**













### Lower Presumpscot River















### **Upper Presumpscot River**