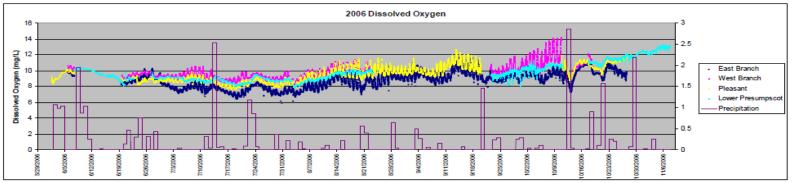

on
- Dissolved oxygen concentration plots by location
- Daily parameters by year

### East Branch Piscataqua River – Monthly Averages



## West Branch Piscataqua River – Monthly Averages



### Pleasant River - Monthly Averages



### Presumpscot Main Stem (Head of Tide) - Monthly Averages



## Presumpscot Main Stem (Saccarappa) – Monthly Averages



### **Average Temperate by Location**





## **Average Dissolved Oxygen Concentration by Location**



## Average pH by Location







## Average Conductivity by Location













## Average Salinity by Location











### East Branch Piscataqua River













### West Branch Piscataqua River













### **Pleasant River**













### Lower Presumpscot River















### **Upper Presumpscot River**